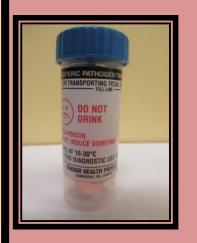

## **Ova and Parasite**

Also known as Giardia or Cryptosporidium Ag Screen

Use one stool container with SAF fixative. (Check expiry date)

Min 3-5 ml required. Do not go above fill line.

Mix well with Media!