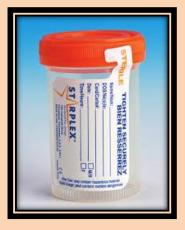

## C.difficile, Enteric Viral Panel and H. Pylori

Use one wide mouth (typical urine C&S) container or white top container with shovel. Send:

- C.difficile (minimum 3 ml)
- Enteric Viral Panel (minimum 3 ml)
- H. pylori (minimum 3 ml)

Note: If multiple tests requested, send volume required for each individual test (eg. *C.difficile* + Enteric Viral Panel = minimum 6 ml needed)

To be processed stool sample MUST be liquid enough to slide up the container! (It should take the shape of the container)