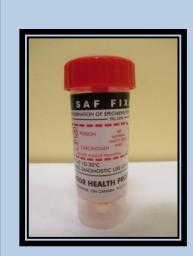

## **Stool Culture**

Use one Cary Blair stool container with pink preservative. (Check expiry date)

Min 3-5ml required. Do not go above fill line.

Mix well with media!