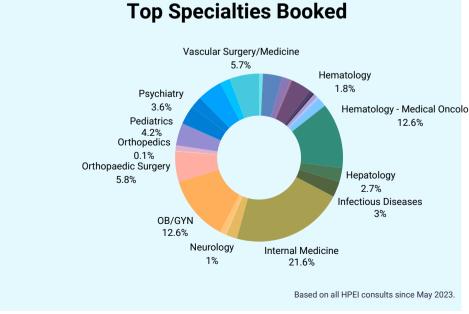

## Virtual Hallway Report for Health PEI March 2024



## No Availability

Otolaryngology Perinatal Psychiatry







## Virtual Hallway Report for Health PEI March 2024

| Specialty                      | NS Consult Slots<br>Available | NS Specialists<br>Booked | PEI Consult Slots<br>Available | PEI Specialists<br>Booked | On Demand<br>Available |
|--------------------------------|-------------------------------|--------------------------|--------------------------------|---------------------------|------------------------|
| ADHD Specialist (Pediatrics)   | 0                             |                          | On Demand Only                 |                           | 4                      |
| Addictions Medicine            | 20                            | 0                        | N/A                            |                           | 4                      |
| Child/Adolescent Ps