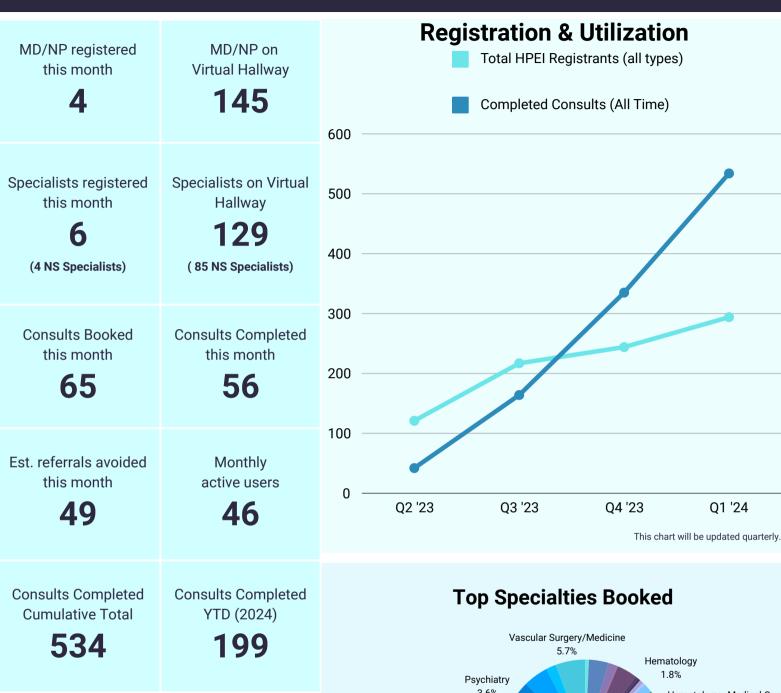

## Virtual Hallway Report for Health PEI March 2024



## No Availability

Otolaryngology Perinatal Psychiatry







## Virtual Hallway Report for Health PEI March 2024

| Specialty                      | NS Consult Slots<br>Available | NS Specialists<br>Booked | PEI Consult Slots<br>Available | PEI Specialists<br>Booked | On Demand<br>Available |
|--------------------------------|-------------------------------|--------------------------|--------------------------------|---------------------------|------------------------|
| ADHD Specialist (Pediatrics)   | 0                             |                          | On Demand Only                 |                           | 4                      |
| Addictions Medicine            | 20                            | 0                        | N/A                            |