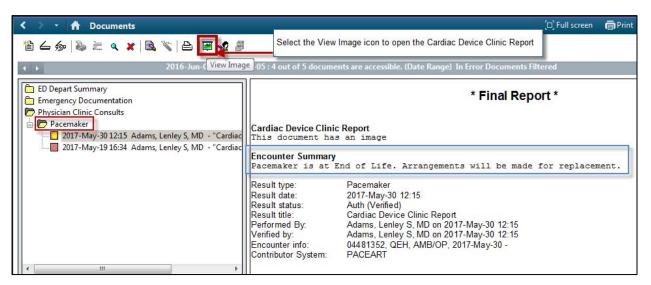

#### **PowerChart Update:**

**Pacemaker Report:** As of June 13, 2017 Pacemaker will not be included with the Special Testing Service documents. The Cardiac Device Clinic Report will be posted in a separate Pacemaker folder under Physician Clinic Consults in PowerChart. The Pacemaker will include the Encounter Summary (interpretation) and the Report (Image). A copy of the Encounter Summary will be sent to the family physician.

#### **Cardiac Device Clinic Report Image**

| PRINCE                                                                                                | EH<br>P                                                                     |                                                                                                                 | PO Box 6600<br>Charlottetown, PE C1A 8T5<br>-894-2049 Fax: 902-894-2457  | 3.2<br>3.1<br>3.0                                               |
|-------------------------------------------------------------------------------------------------------|-----------------------------------------------------------------------------|-----------------------------------------------------------------------------------------------------------------|--------------------------------------------------------------------------|-----------------------------------------------------------------|
| ZZ TEST, PAG                                                                                          | EART EIGHT                                                                  | Encounter: 5/                                                                                                   | 9/2017 2:31 PM In-clinic                                                 | RA Capture Duration (ms) at 0.75 V                              |
| Patient ID:<br>Date of Birth:<br>Gender:<br>Rhythm:<br>Dependency:<br>Next In-clinic:<br>Next Remote: | 2895128<br>9/10/1973 (43 years)<br>Male<br>Not scheduled.<br>Not scheduled. | Referring:<br>Following:<br>Diagnosis:                                                                          |                                                                          | 0.7                                                             |
| Comments:                                                                                             | Deview                                                                      |                                                                                                                 |                                                                          | RA Pacing Impedance (Ω)                                         |
| Manufacturer ar<br>Serial Number:<br>Implant Date:<br>Implant Provide                                 | d Model: Medtronic 78<br>PZK752820S<br>4/26/2017<br>r: Adams, Lenley MD     | and Lead Information<br>160i Thera-i DR<br>Battery Voltage:<br>Battery Status:<br>Remaining Longevity<br>Perial | Device Type: Pacemaker<br>3.01 V (ERT = V)<br>OK<br>: Ryr, 2mo<br>Number | 500<br>400<br>300<br>0<br>3<br>6<br>9<br>12<br>Marter<br>Marter |