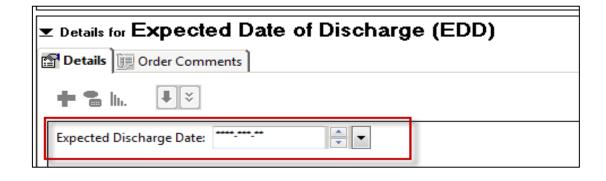

**EDD:** Addition of EDD (Estimated Discharge Date) to the PAL for Nursing positions. This will only populate if the Expected Discharge Date field is completed on the order.

| Unit 8 QEH ***Encounter Specific*** |          |          |            |              |           |    |      |           |             |
|-------------------------------------|----------|----------|------------|--------------|-----------|----|------|-----------|-------------|
| Name                                | Location | Age      | Attending  | Dx           | Allergies | IV | Diet | MH Status | EDD         |
| ZZ TEST, PATIENT EIGHT              | 8051     | 39 years | Test, CPOE | <del>ا</del> | •         | 1  |      |           |             |
| ZZ TEST, QEH 8 THREE                | 820 1    | 73 years | Test, CPO  |              | 4         |    |      |           | 2018-Mar-09 |
| ZZ TEST, QEH 8 TWO                  | 814 1    | 78 years | Test, CPOE |              | 4         |    |      |           | 4           |