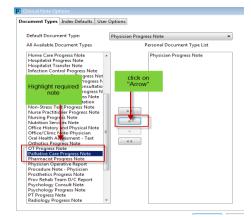

- 4. Highlight the required note type.
- 5. Click in the directional arrow to move the note type to the right side of the window.
- 6. Click OK

7. The note type will now be available for selection in the Type window