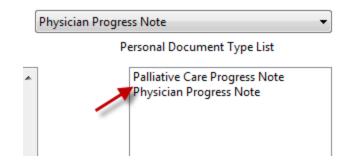

- 4. Highlight the required note type.
- 5. Click in the directional arrow to move the note type to the right side of the window.
- 6. Click OK

7. The note type will now be available for selection in the Type window