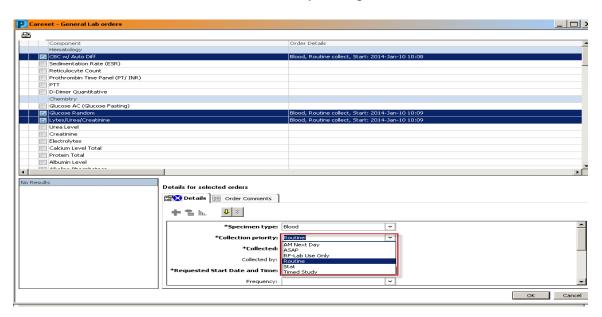

## **Caresets**

- Caresets (identified by the icon that looks like a white pizza box 🖭) are a groups of orders developed to help with ease of entering orders.
- Lab utilizes many Caresets, they all function the same way
- The quantity of orders within a Careset varies.
- Some Caresets have the collection priority defaulted, i.e. 'AM Next Day' contains common lab orders with the collection priority defaulted to 'AM Next Day'.
- Some Caresets contain the information previously found on paper requisitions.
  ie. the "General Lab orders mirror the GenLab requisition
- The "Lab Orders" Careset is an alphabetized version of the "General Lab order" Careset.
- To make the same change to details on more the one of these selected orders; click on orders for signature, hold down the CTRL key, multi-select orders in a Careset, and change the desired detail. Changing the order details affects all the selected orders at once. i.e.: Priority changed from Stat to Routine.