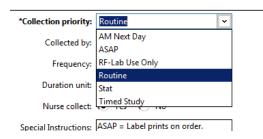

# **Collection Priority**

## **Collection Priority (Lab)**

**Note:** Collection times vary at each facility. The first one in the morning happens around 0600hrs.

#### Routine

Most Lab orders default to a "Collection priority" of "Routine" with the Requested Start Date and Time defaulting to today's date and time. A "Routine" order will be collected at the next collection run. The date and time does not need to be changed. Do NOT add a Frequency, Duration or Duration Unit. The label will print prior to the next collection run.

## **AM Next Day Priority:**

- Defaults the Requested Start Date and Time to the time of 0600 the next day.
  Note: Do not change the start date and time.
- Do NOT add a Frequency, Duration or Duration Unit.
- The label will print prior to the next morning collection run.
- The collection time on the label will be the time of the collection run.

### **ASAP Priority:**

- Defaults to current date and time
- Used when draw is required prior to the next routine collection time
- The label will print immediately
- Lab will need to be notified to collect specimen if necessary
- The reporting priority for the lab will be non-urgent

## **STAT Priority:**

- Defaults to current date and time
- Used when the collection is required immediately
- The label will print immediately
- Lab will need to be notified to collect specimen if necessary
- The reporting priority for the lab will be stat

### **Timed Studies:**

This priority will be used when

- a specific time is required, Glucose at 1800 hrs
- a series of a specific test is ordered i.e. CBC daily X 3 days
- When placing this type of order Frequency, Duration, and Duration Unit MUST be completed in the Order details unless "Frequency" is "Once".
- Do not manipulate the start date and time if the frequency is daily
- The label will print just prior to the collection time. The collection time on the label, will be the exact time of the collection.