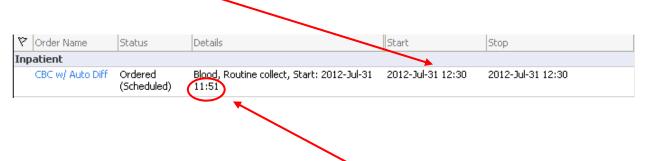

#### Routine

Most Lab orders default to a "Collection priority" of "Routine" with the Requested Start Date and Time defaulting to today's date and time. A "Routine" order will be collected at the next collection run. The date and time does not need to be changed. Do NOT add a Frequency, Duration or Duration Unit. The label will print prior to the next collection run.

Under the Start column on the Orders window, the start time is the time of the next collection run. (ie:1230)

The time the order was placed shows on the Details column. The time on the Label will reflect the time of the collection run.(ie:1230)