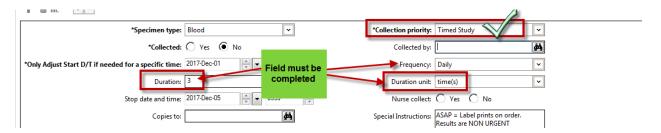

### **Timed Studies:**

This priority will be used when

- a specific time is required, Glucose at 1800 hrs
- a series of a specific test is ordered i.e. CBC daily X 3 days
- When placing this type of order Frequency, Duration, and Duration Unit MUST be completed in the Order details unless "Frequency" is "Once".
- Do not manipulate the start date and time if the frequency is daily
- The label will print just prior to the collection time. The collection time on the label, will be the exact time of the collection.

Some examples:

| CBC daily X 3 days                | Troponin q12h today starting now & repeating in 12 hours | Electrolytes (lytes) q6h for 2 days starting now |
|-----------------------------------|----------------------------------------------------------|--------------------------------------------------|
| Collection Priority: "Timed       | Collection Priority: "Timed                              | Collection Priority: "Timed                      |
| Study"                            | Study"                                                   | Study"                                           |
| Frequency: "Daily"                | Frequency: "q12h interval"                               | Frequency: "q6h interval"                        |
| Duration: "3"                     | Duration "1"                                             | Duration: "2"                                    |
| Duration unit:"day(s)"            | Duration unit:"day(s)"                                   | Duration Unit: "day(s)"                          |
|                                   |                                                          |                                                  |
| lytes/urea/creatinine at 1800 hrs | CBC Tuesday and Thursday for                             | Glucose q2H X 4 starting now                     |
| today                             | one week                                                 |                                                  |
| Collection Priority: "Timed       | Collection Priority: "Timed                              | Collection Priority: "Timed                      |
| Study"                            | Study"                                                   | Study"                                           |
| Requested Start Date & Time:      | Frequency: TuesThurs                                     | Frequency: q2h interval                          |
| Today 1800                        | Duration:1                                               | Duration:4                                       |
| Frequency: "Once"                 | Duration unit: "week(s)"                                 | Duration unit: "times"                           |
| <b>Duration</b> : blank           |                                                          |                                                  |
| Duration unit: blank              |                                                          |                                                  |

**TIP:** If the Start Date and Time, Duration and Duration Units are completed, the Stop Date and Time will default in. If Duration and Duration Units are left blank, the order will continue indefinitely (exception: if "Frequency" is set to "Once"