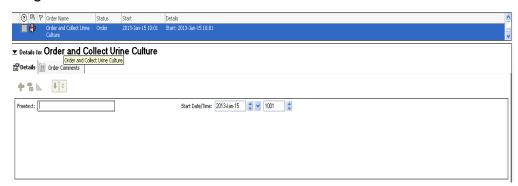

## Order and Collect

Order and Collect Sputum

Order and Collect Stool

Order and Collect Urinalysis

Order and Collect Urine Culture

Order and Collect Wound Culture

How to place an Order and Collect order:

- 1. Enter the Order and Collect Order
- 2. Enter any comments in the Freetext field
- 3. Sign

**Note:** The Nurse /RT will collect the sample, enter the order and complete the Order and Collect order.