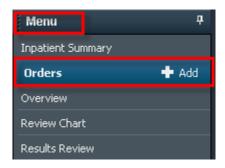

1. On the Menu select Orders.

2. Click the **+Add** button on the Orders Menu or above the Orders tab from the Orders page.

- 3. The Add Order window opens
- 4. In the Search field type **Freetext.**
- 5. Click on the order.