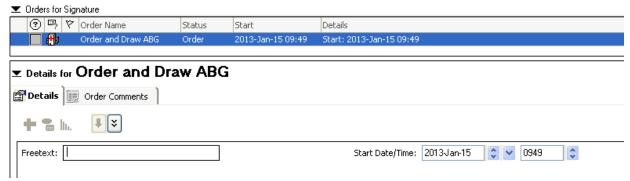

How to place an Order and Draw Order:

- 1. Select the appropriate Order and Draw order
- 2. Enter any comments in the Freetext field
- 3. Sign the Order

**Note** Nursing/RT will enter the lab order, draw the blood and complete the Order and Draw order.