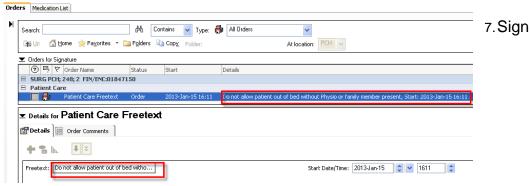

6. Fill in the desired details.

8. Refresh

Note: Exception Medication Orders - Use "Miscellaneous Medication" Order

How to place an Order and Draw Order:

- 1. Select the appropriate Order and Draw order
- 2. Enter any comments in the Freetext field
- 3. Sign the Order

**Note** Nursing/RT will enter the lab order, draw the blood and complete the Order and Draw order.