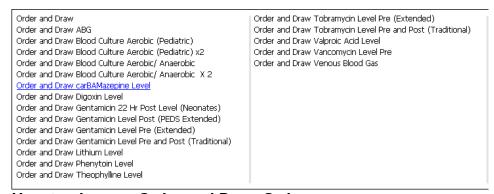

## **Order and Draw**

- Are communication orders directing the nurse to obtain a blood sample and then place the appropriate lab order to go to the lab.
- They are mainly used for ABG's, therapeutic drug levels and to make blood cultures conditional.
- The following is a list of all Order and Draw orders in CIS

How to place an Order and Draw Order:

- 1. Select the appropriate Order and Draw order
- 2. Enter any comments in the Freetext field
- 3. Sign the Order

**Note** Nursing/RT will enter the lab order, draw the blood and complete the Order and Draw order.