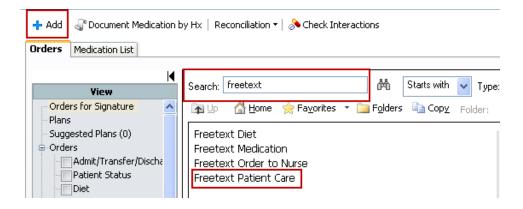

1. On the Menu select Orders.

2. Click the **+Add** button on the Orders Menu or above the Orders tab from the Orders page.

- 3. The Add Order window opens
- 4. In the Search field type **Freetext.**
- 5. Click on the order.