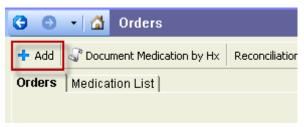

1. On the Menu select Orders.

2. Click the **+Add** button on the Orders Menu or above the Orders tab from the Orders page.

- 3. The Add Order window opens
- 4. In the Search field type **Freetext.**
- 5. Click on the order.