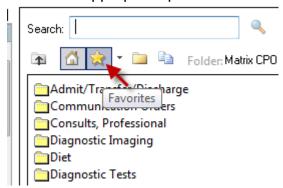

## **To retrieve My Favorite PowerPlans:**

- 1. Click on the Star icon
- 2. Open My Favorite Plans folder
- 3. Select the appropriate plan