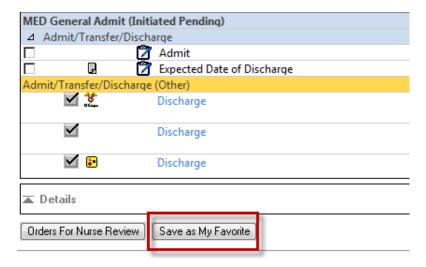

## Saving a PowerPlan as a Favorite:

1. Click on "Save as My Favorite" at the bottom of the plan prior to signing the plan.

## OR

- The names of PowerPlan will display in the View pane of the Orders Navigator. The PowerPlan can be saved from here. The status of the plan affect the ability to save as My Favorite
  - Click on the PowerPlan name.
  - Select "Save as My Favorite" Jians Willi Orders for Signature T 🛅 🛅 Folder: MED Ė Plans ▼ Plans 🖃 🐺 MED Ge a : Disampses + Add to Phase - A Check Al Diagnoses... VTE P Component Alcohol Wi it (Initiated Pending) Remove VTE Prop r/Discharge MED Disch Plan for later Admit PROTOCO Expected Date of Discharge Check Alerts PROTOCO scharge (Other) PROTOCO Discharge Save as My Favorite PROTOCO PROTOCOL Heparin IV Discharge PROTOCOL Heparin IV