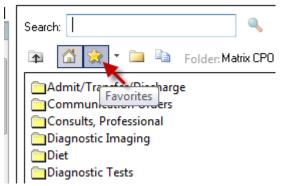

## To retrieve My Favorite PowerPlans:

- **1.** Click on the Star icon
- 2. Open My Favorite Plans folder
- 3. Select the appropriate plan