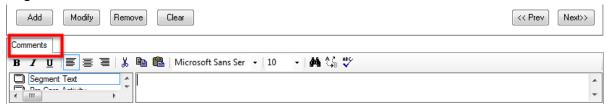

## How to add a comment

1. Each segment has its own comment field where additional information can be added. Choose Segment text in the drop down if the data pertains to the segment.

2. To add additional information to the whole document choose Case Documentation from the drop down list