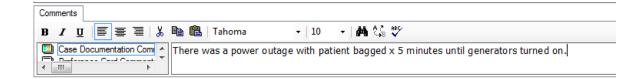

## How to add a comment

1. Each segment has its own comment field where additional information can be added. Choose Segment text in the drop down if the data pertains to the segment.

2. To add additional information to the whole document choose Case Documentation from the drop down list