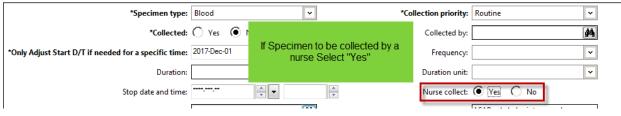

| *Specimen type                                       | Blood        |              | Collection priority: | Routine 🗸  |
|------------------------------------------------------|--------------|--------------|----------------------|------------|
| *Collected                                           | : 🔿 Yes 🔘 No |              | Collected by:        |            |
| *Only Adjust Start D/T if needed for a specific time | 2017-Dec-01  | Pre-selected | Frequency:           | •          |
| Duration                                             |              |              | Duration unit:       | ~          |
| Stop date and time                                   | ••••••••     |              | Nurse collect:       | C Yes C No |

**Nurse collect**-you have the option of "Yes" if being collected by the nurse or "No" if being collected by the Lab.

**Special Instructions**-this is a field for individual departments to enter a comment or instructions for clinicians. **Do not freetext into this field.** 