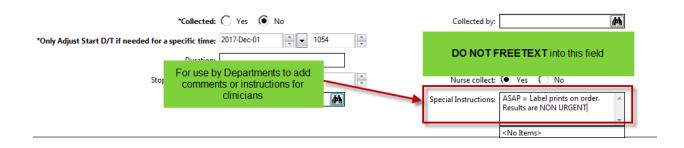

**Nurse collect**-you have the option of "Yes" if being collected by the nurse or "No" if being collected by the Lab.

**Special Instructions**-this is a field for individual departments to enter a comment or instructions for clinicians. **Do not freetext into this field.** 