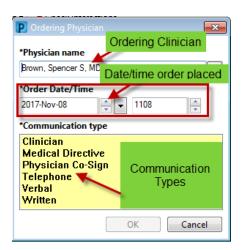

## **Ordering Physician Window**

As soon as you select an order the "Ordering Physician" window opens. This window will not display for Physicians.

**Physician name:** Search and select the name of the physician who has requested the order

Order Date and Time: Accept the default of "Today" and "Now"

## **Communication Type:** Needs to be selected.

What communication order do I select?

| Name              | Examples                                                                                                                                                                                                                                                                                                    | Does it go to the<br>Physician's<br>Message Center? |
|-------------------|-------------------------------------------------------------------------------------------------------------------------------------------------------------------------------------------------------------------------------------------------------------------------------------------------------------|-----------------------------------------------------|
| Clinician         | <ul> <li>When entering an order within<br/>your scope of practice ( Care of<br/>perpherial IV PowerPlan)</li> </ul>                                                                                                                                                                                         | No                                                  |
| Medical Directive | When Medical Directive is used                                                                                                                                                                                                                                                                              | No                                                  |
| Physician Co-sign | <ul> <li>When the physician needs to be<br/>aware of a communication order<br/>or GOP or suggestion for orders</li> </ul>                                                                                                                                                                                   | Yes                                                 |
| Telephone         | When entering telephone order                                                                                                                                                                                                                                                                               | Yes                                                 |
| Verbal            | <ul> <li>Wnen entering a verbally order<br/>(should used only in emergency<br/>situations)</li> </ul>                                                                                                                                                                                                       | Yes                                                 |
| Written           | <ul> <li>When transcribing a written order into the computer</li> <li>When entering an order initially placed as a communication order</li> <li>When cancelling and reordering Lab or DI order due to CPOE order entry error. (ex. The lab order was placed using the wrong collection priority)</li> </ul> | No                                                  |