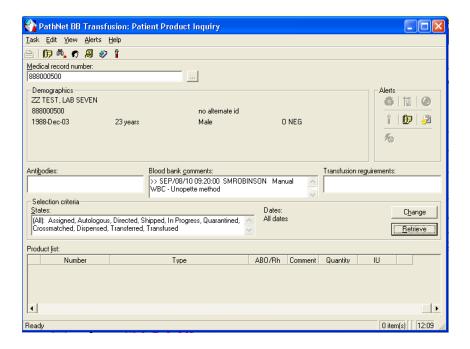

## **Overview of Patient-Product Inquiry**

In Patient-Product Inquiry you view the following information:

Associated antibodies, blood bank comments, and transfusion requirements.

All products associated with a patient.

Status of specific products example crossmatched or transfused