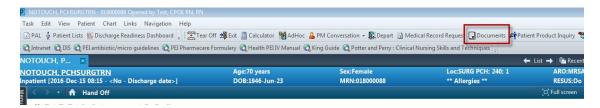

## **Printing Registration Labels from the PowerChart**

1. Click on the **Document ICON** on the Tool Bar

1. Person Management Document box opens. Click on the EYE icon

- 3 The Person Search screen opens.
- 4 Type in the patient's MRN. Click Search.