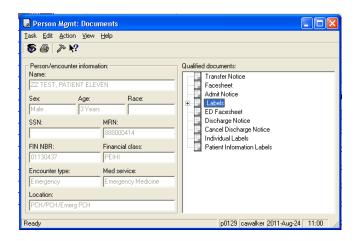

## **Printing Registration Labels from the PowerChart**

1. Click on the **Document ICON** on the Tool Bar

1. Person Management Document box opens. Click on the EYE icon

- 3 The Person Search screen opens.
- 4 Type in the patient's MRN. Click Search.

5 Select the **correct patient** and **encounter** and click OK

- 6 The qualified documents appear in the box.
- 7 Highlight "Labels".

8 Click on the Printer ICON.

- 9 Select number of copies to be printed. One copy will produce 1 page (30 labels).
- 10 Labels will automatically print to the default printer.
  If you choose to print to another printer, then hit the down arrow key and select another printer.
- 11 Click OK and close out of the Person Mgmt: Documents window.