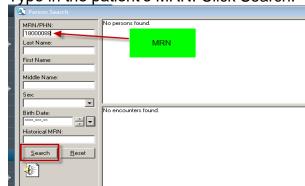

## **Printing Registration Labels from the PowerChart**

1. Click on the **Document ICON** on the Tool Bar

1. Person Management Document box opens. Click on the EYE icon

- 3 The Person Search screen opens.
- 4 Type in the patient's MRN. Click Search.