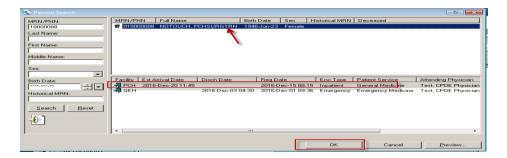

5 Select the **correct patient** and **encounter** and click OK

- 6 The qualified documents appear in the box.
- 7 Highlight "Labels".

8 Click on the Printer ICON.

- 9 Select number of copies to be printed. One copy will produce 1 page (30 labels).
- 10 Labels will automatically print to the default printer.
  If you choose to print to another printer, then hit the down arrow key and select another printer.
- 11 Click OK and close out of the Person Mgmt: Documents window.