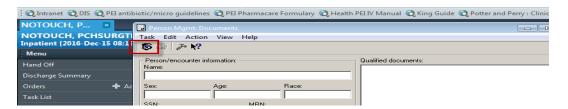

## **Printing Registration Labels from the PowerChart**

1. Click on the **Document ICON** on the Tool Bar

1. Person Management Document box opens. Click on the EYE icon

- 3 The Person Search screen opens.
- 4 Type in the patient's MRN. Click Search.