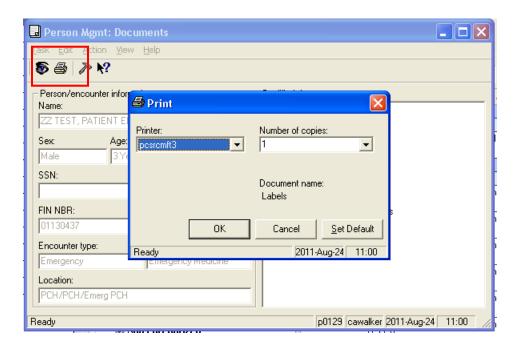

5 Select the **correct patient** and **encounter** and click OK

- 6 The qualified documents appear in the box.
- 7 Highlight "Labels".

8 Click on the Printer ICON.

- 9 Select number of copies to be printed. One copy will produce 1 page (30 labels).
- 10 Labels will automatically print to the default printer.
  If you choose to print to another printer, then hit the down arrow key and select another printer.
- 11 Click OK and close out of the Person Mgmt: Documents window.