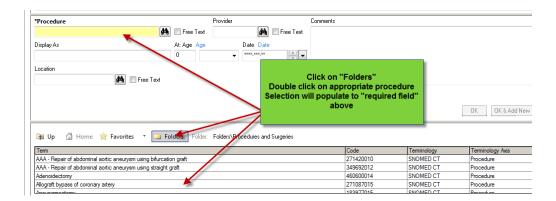

## **Procedure Tab**

Clinicians are able to document patients completed procedures.

To add an procedure under this tab

1. Select Add

| Menu 👎                 | ✓ ★ Histories                                                              |
|------------------------|----------------------------------------------------------------------------|
| Discharge Summary      | Procedure Social History Family Past Medical                               |
| Orders 🕂 Add —         |                                                                            |
| Task List              |                                                                            |
| MAR                    |                                                                            |
| MAR Summary            |                                                                            |
| Med List 🕂 Add         |                                                                            |
| 1&0                    | *Procedure Provider Comments                                               |
| Results Review         | 🚔 🔤 Free Text                                                              |
| Assessments            | Display As At: Age Age Date Date                                           |
| Overview               | 0 💌 ****,***,** 🔹 💌                                                        |
| Review Chart           | Location                                                                   |
| Documents              | Free Text                                                                  |
| Form Browser           |                                                                            |
| Allergies 🕂 Add        |                                                                            |
| Patient Info           |                                                                            |
| Histories              | Up 🗇 Home 🔶 Favorites 🔹 🦳 Folders Folder: Folders Procedures and Surgeries |
| Problems and Diagnoses | 🙀 Up 🛗 Home 🔶 Favorites 🔻 🛄 Folders Folders Viscoedures and Surgeries      |

- 2. Add procedure screen will come up.
- 3. To enter a procedure

- Click on the Folders and pick select the appropriate procedure. Double click on the procedure and it will be populate to the required field **OR** 

Check in the free text box next to the Procedure box. Enter the procedure into the required field

- 4. Add the date/ time and procedure (Type **t** and **n** for today and now if appropriate or the date and time of the procedure)
- 5. Add the provider (person who performed the procedure) Type the first 3 or 4 letters of the last name and click on the binoculars