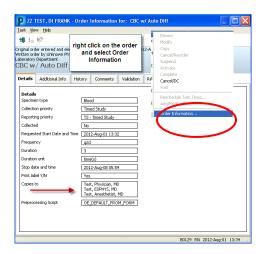

They can also be viewed by right clicking on the order and selecting Order Information. Note: Copies to has the list of the Physicians