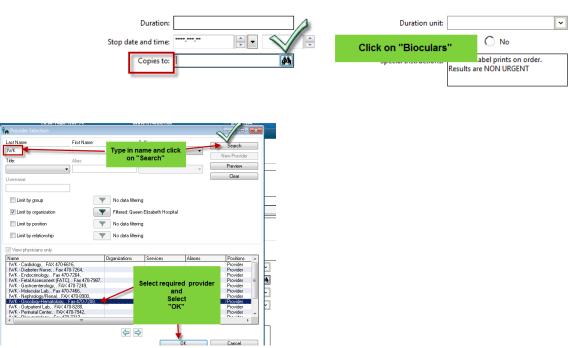

## Copies of "Results to" an Out of Province Physician

• If you select more than one physician only the last physician's name will display in the window but all names selected will display in the order details