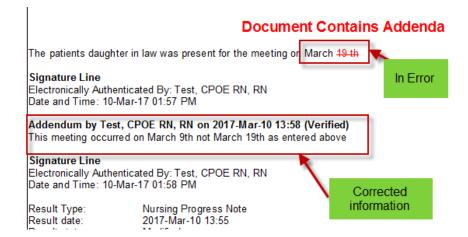

This is how the corrections and addendum will display

The screen below displays how a Powerform will display in the Documents tab

• You will be able to highlight text in the original document and use the strike out function.

| *Date:       2017-Mar-10       ↓       1355       ↓       Status:       Auth (Verified)         Subject:       Correcting errrors         Arial       ↓       10       ♥       ♥       ♥       ●       ●       ●       ●       ●       ●       ●       ●       ●       ●       ●       ●       ●       ●       ●       ●       ●       ●       ●       ●       ●       ●       ●       ●       ●       ●       ●       ●       ●       ●       ●       ●       ●       ●       ●       ●       ●       ●       ●       ●       ●       ●       ●       ●       ●       ●       ●       ●       ●       ●       ●       ●       ●       ●       ●       ●       ●       ●       ●       ●       ●       ●       ●       ●       ●       ●       ●       ●       ●       ●       ●       ●       ●       ●       ●       ●       ●       ●       ●       ●       ●       ●       ●       ●       ●       ●       ●       ●       ●       ●       ●       ●       ●       ●       ●       ●       ●       ● <th>*Type:</th> <th>Nursing Progress Note 👻</th> <th>*Author:</th> <th>Test, CPOE RN, RN</th> | *Type:    | Nursing Progress Note 👻                            | *Author: | Test, CPOE RN, RN |
|--------------------------------------------------------------------------------------------------------------------------------------------------------------------------------------------------------------------------------------------------------------------------------------------------------------------------------------------------------------------------------------------------------------------------------------------------------------------------------------------------------------------------------------------------------------------------------------------------------------------------------------------------------------------------------------------------------------------------------------------------------------------------------------------------------------------------------------------------------------------------------------------------------------------------------------------------------------------------------------------------------------------------------------------------------------------------------------------------------|-----------|----------------------------------------------------|----------|-------------------|
| Arial - 10 - @ • • B U 5 = =<br>The patients daughter in law was present for the meeting on March                                                                                                                                                                                                                                                                                                                                                                                                                                                                                                                                                                                                                                                                                                                                                                                                                                                                                                                                                                                                      | *Date:    | 2017-Mar-10                                        | Status:  | Auth (Verified)   |
| The patients daughter in law was present for the meeting on March 19 th                                                                                                                                                                                                                                                                                                                                                                                                                                                                                                                                                                                                                                                                                                                                                                                                                                                                                                                                                                                                                                | Subject:  | Correcting errrors                                 |          |                   |
|                                                                                                                                                                                                                                                                                                                                                                                                                                                                                                                                                                                                                                                                                                                                                                                                                                                                                                                                                                                                                                                                                                        | The patie | ents daughter in law was present for the meeting o |          |                   |