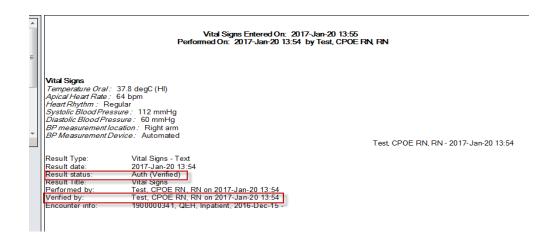

| The patie | ents daughter in law was present for the meeting o |          |                   |

This is how the corrections and addendum will display



The screen below displays how a Powerform will display in the Documents tab