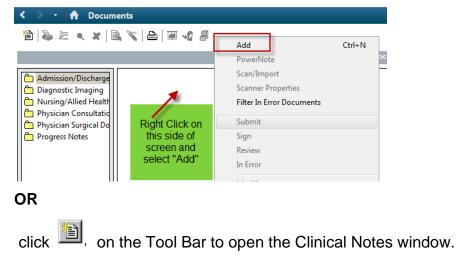

## Creating a New Document

With a patient's chart open,

- 1. To add a new document,
  - Click Documents from the menu bar
  - Right click on the right hand side of the screen
  - Select Add Document

The upper portion of the window displays