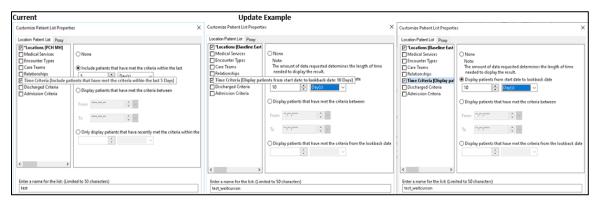

#### **Custom Lists with Filters**

The Time Criteria Filter dialog box on Custom Lists is updated with four options and the dialog box is resized to provide more clarity on filter options

- Second field label is now changed from "Include patients that have met the criteria within the last" to "Display patients from start date to lookback date."
- Fourth field is now changed from, "Only display patients that have recently met the criteria within the" to "Display patients that meet the criteria from the lookback date."

#### Current

#### Update Example