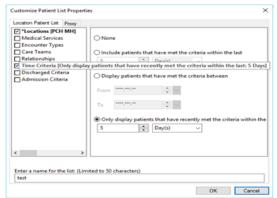

#### **Custom Lists with Filters**

The Time Criteria Filter dialog box on Custom Lists is updated with four options and the dialog box is resized to provide more clarity on filter options

- Second field label is now changed from "Include patients that have met the criteria within the last" to "Display patients from start date to lookback date."
- Fourth field is now changed from, "Only display patients that have recently met the criteria within the" to "Display patients that meet the criteria from the lookback date."