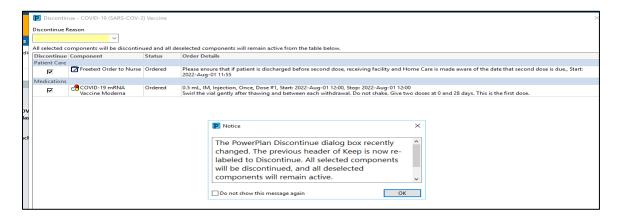

# Clinical Code Upgrade - January 2023

# PowerChart/SurgiNet & FirstNet

The color scheme and layout of PowerChart is blue:



## **Powerplan Discontinue Dialog Box update**



### **Medication Display on Scratchpad**

Medications added to the scratchpad will not post in chronological order. The display has no impact on the order details or functionality of the order.

#### **Custom Lists with Filters**

The Time Criteria Filter dialog box on Custom Lists is updated with four options and the dialog box is resized to provide more clarity on filter options

- Second field label is now changed from "Include patients that have met the criteria within the last" to "Display patients from start date to lookback date."
- Fourth field is now changed from, "Only display patients that have recently met the criteria within the" to "Display patients that meet the criteria from the lookback date."



#### Current



#### Update Example