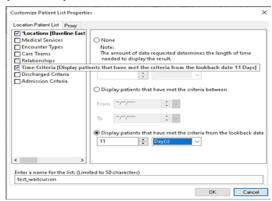

#### **Custom Lists with Filters**

The Time Criteria Filter dialog box on Custom Lists is updated with four options and the dialog box is resized to provide more clarity on filter options

- Second field label is now changed from "Include patients that have met the criteria within the last" to "Display patients from start date to lookback date."
- Fourth field is now changed from, "Only display patients that have recently met the criteria within the" to "Display patients that meet the criteria from the lookback date."