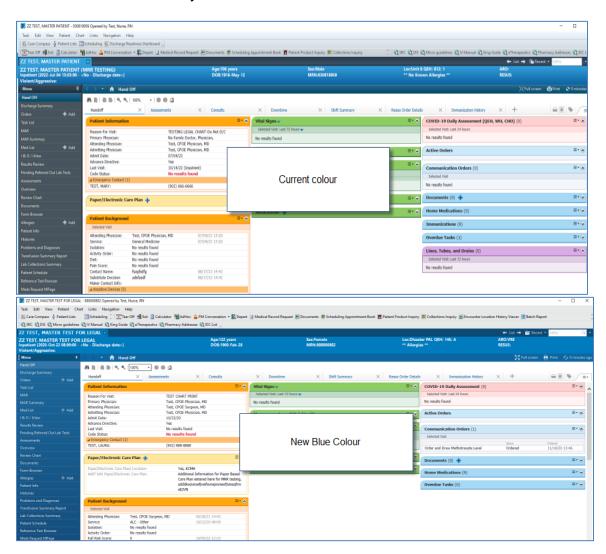

# PowerChart/SurgiNet & FirstNet

The color scheme and layout of PowerChart is blue: