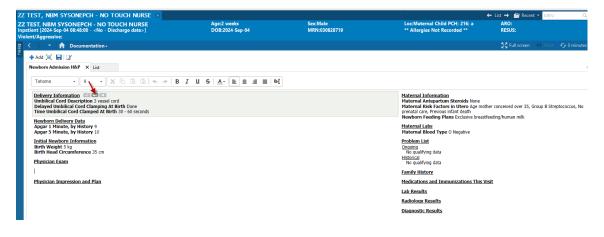

To document: Dragon dictation, Dragon auto text, Cerner Auto Text (red arrow below), and typing can be used. This documentation pulls into the dyn docs.

| Subjective/History of Present Illness                                                                                                                                                                                                                                                                                | X | Selected Visit |
|----------------------------------------------------------------------------------------------------------------------------------------------------------------------------------------------------------------------------------------------------------------------------------------------------------------------|---|----------------|
| Tahoma • 9 • ↓ ↓ ▲ ↓ ▲ ↓ ▲ ↓ ↓ ↓ ↓ ↓ ↓ ↓ ↓ ↓ ↓ ↓ ↓ ↓ ↓ ↓ ↓ ↓ ↓ ↓ ↓ ↓ ↓ ↓ ↓ ↓ ↓ ↓ ↓ ↓ ↓ ↓ ↓ ↓ ↓ ↓ ↓ ↓ ↓ ↓ ↓ ↓ ↓ ↓ ↓ ↓ ↓ ↓ ↓ ↓ ↓ ↓ ↓ ↓ ↓ ↓ ↓ ↓ ↓ ↓ ↓ ↓ ↓ ↓ ↓ ↓ ↓ ↓ ↓ ↓ ↓ ↓ ↓ ↓ ↓ ↓ ↓ ↓ ↓ ↓ ↓ ↓ ↓ ↓ ↓ ↓ ↓ ↓ ↓ ↓ ↓ ↓ ↓ ↓ ↓ ↓ ↓ ↓ ↓ ↓ ↓ ↓ ↓ ↓ ↓ ↓ ↓ ↓ ↓ ↓ ↓ ↓ ↓ ↓ ↓ ↓ ↓ ↓ ↓ ↓ ↓ ↓ ↓ ↓ ↓ <t< th=""><th></th><th></th></t<> |   |                |
|                                                                                                                                                                                                                                                                                                                      |   |                |
| Last Saved: SEP 19, 2024 09:38                                                                                                                                                                                                                                                                                       |   | Save           |
| Hospital Course                                                                                                                                                                                                                                                                                                      | \ | Selected Visit |
| Tahoma     •     9     •     X     ⊡     B     I     U     ▲•     ≥     Ξ                                                                                                                                                                                                                                            |   |                |
| 1                                                                                                                                                                                                                                                                                                                    |   |                |
| Modified: Test, Pediatrician, MD SEP 19, 2024 09:38                                                                                                                                                                                                                                                                  |   | Save           |

| Review of Systems                                          | Selected Visit 🛐 🖸 |
|------------------------------------------------------------|--------------------|
|                                                            |                    |
| 1                                                          |                    |
|                                                            | Save               |
| Objective/Physical Exam                                    | Selected Visit 🛐   |
| Font - Size - X 1 (a)   B <i>I</i> U   A -   ≥ ≤ ≤ ≡   0 € |                    |
|                                                            |                    |
|                                                            | Save               |
| Assessment and Plan                                        | Selected Visit 🛐   |
| Font - Size - X ⊡ (m)   B I U   A -   ≧ Ξ Ξ   ⊕€           |                    |
|                                                            |                    |

To insert the newborn exam template click into Physical Exam and then double click ,,NewbornAdmissionExam\*. This will auto generate the assessment which will be defaulted to Normal findings, click and make a selection or type the assessment if needed.

| Delivery Information                                                                                                                                                                                                                                                 | Physician Exam                                                                                                                                                                                                                                    |
|----------------------------------------------------------------------------------------------------------------------------------------------------------------------------------------------------------------------------------------------------------------------|---------------------------------------------------------------------------------------------------------------------------------------------------------------------------------------------------------------------------------------------------|
| Newborn Delivery Data<br>Apgar 1 Minute, by History 8<br>Apgar 5 Minute, by History 9<br><u>Initial Newborn Information</u><br>Birth Weight 3.841 kg<br>Birth Length 54 cm<br><u>Physician Exam</u><br>"NewbornAdmissionExam<br><u>Physician Impression and Plan</u> | Physician Exam<br>General (Tone, Activity): Normal<br>Skin: Normal<br>Head/Neck: Normal<br>EENT: Normal<br>Respiratory: Normal<br>CVS: Normal<br>Abdomen: Normal<br>Musculoskeletal: Normal<br>Genito-Rectal: Normal<br>CNS: Normal<br>COMMENTION |
|                                                                                                                                                                                                                                                                      |                                                                                                                                                                                                                                                   |