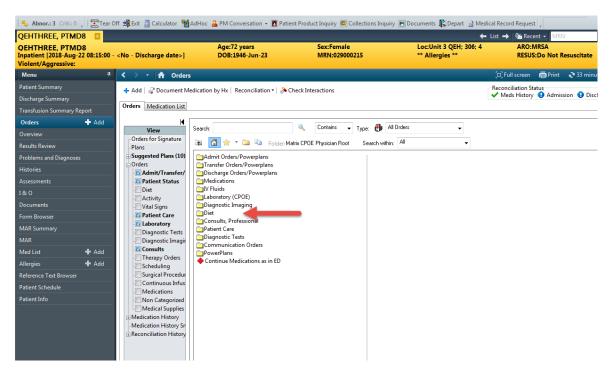

## **Diet Orders**

- Go to the "Orders" tab
- Click the "Add" button
- In the "Search" field type in the first few letters of the diet

Or open the "Diet" folder and select the appropriate diet