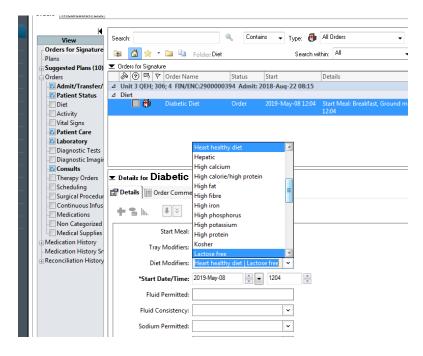

## To complete the diet order or to create a complex order

Once the diet order is selected the "Details" window opens

- Customize the diet to the patient needs.
- There are several drop down menus in the diet details window (There is the ability to Multi-select up to five options from any individual dropdown menu)
  - To Multi-select options
- Hold down the control key on the keyboard and click on the desired items

In the example below, "Diabetic Diet" was selected as the primary diet.

The clinician modified the diet to include 'heart healthy' and 'lactose free'

The Diet appears on the order page as follows: