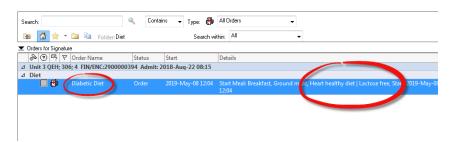

In the example below, "Diabetic Diet" was selected as the primary diet.

The clinician modified the diet to include 'heart healthy' and 'lactose free'

The Diet appears on the order page as follows: