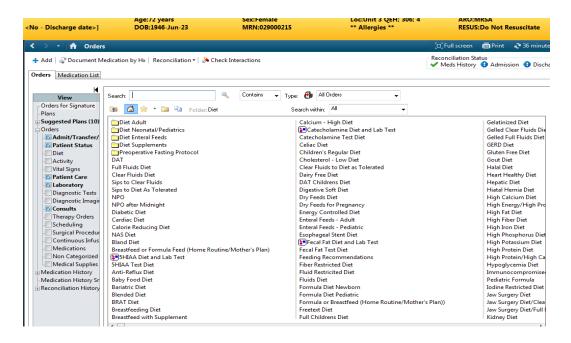

## **Diet Orders**

- Go to the "Orders" tab
- Click the "Add" button
- In the "Search" field type in the first few letters of the diet

Or open the "Diet" folder and select the appropriate diet