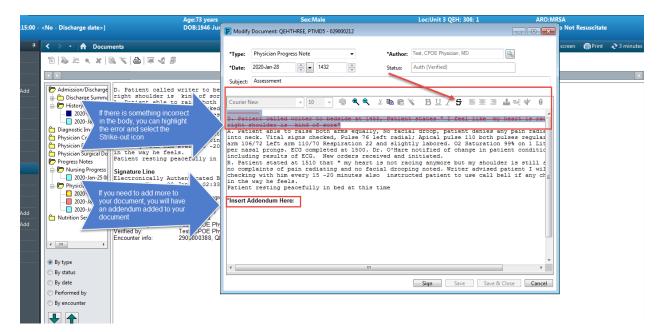

## Adding an Addendum to a Document

If you need to make changes to any document you have created, and signed (Verified), you must add an addendum to the document.

Go to your document you created in the Documents tab. Once open, you can right-click anywhere in the body of the document and select "modify". The document will open in another window and have an addendum at the bottom of the body.

If you would like to make corrections, you can use the strikeout icon. The error will stay there always, but will be lined out in red to indicate an error.