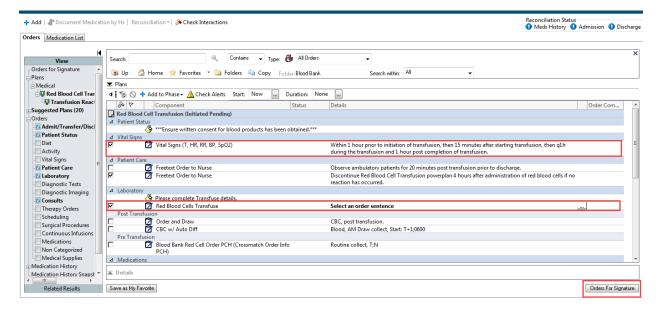

Search the product, or select the Laboratory folder.

In the below example, we chose Red Blood Cell Transfusion. As with any powerplans, choose the orders you wish. There are some orders pre-selected, such as vital sign schedule as well as the order to transfuse. When completed, click "Orders for Signature", and then "Sign".