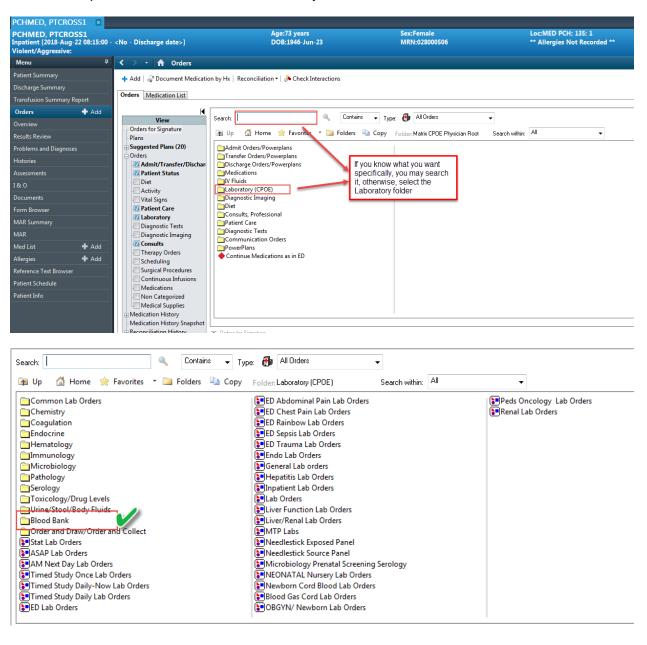

Search the product, or select the Laboratory folder.

In the below example, we chose Red Blood Cell Transfusion. As with any powerplans, choose the orders you wish. There are some orders pre-selected, such as vital sign schedule as well as the order to transfuse. When completed, click "Orders for Signature", and then "Sign".