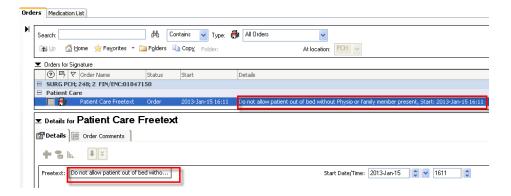

nication orders are for the purpose of communicating information to nurses and other clinicians. They are actual orders, viewed with orders and managed the same. There are different types of communication orders.
  - 1. **Conditional orders**: Give nurses permission to enter an order under specific conditions.

Ex: ECG if chest pain. If the patient has chest pain the nurse will place the order and get an ECG done.

2. **Freetext orders**: Used only when you are unable to find an appropriate order.

To place a communication order:

1. On the Menu select Orders.



2. Click the **+Add** button on the Orders Menu or above the Orders tab from the Orders page.



- 3. The Add Order window opens
- 4. In the Search field type Freetext.
- 5. Click on the order.



6. Fill in the desired details.



- 7. Sign
- 8. Refresh

# Note: Exception Medication Orders - Use "Miscellaneous Medication" Order

### **Order and Draw**

- Are communication orders directing the nurse to obtain a blood sample and then place the appropriate lab order to go to the lab.
- They are mainly used for ABG's, therapeutic drug levels and to make blood cultures conditional.
- The following is a list of all Order and Draw orders in CIS



## How to place an Order and Draw Order:

- Select the appropriate Order and Draw order
- 2. Enter any comments in the Freetext field
- Sign the Order



**Note** Nursing/RT will enter the lab order, draw the blood and complete the Order and Draw order.

### **Order and Collect**

- Use for urine cultures, urinalysis, stool specimens, wound cultures and sputum specimens.
- Dire