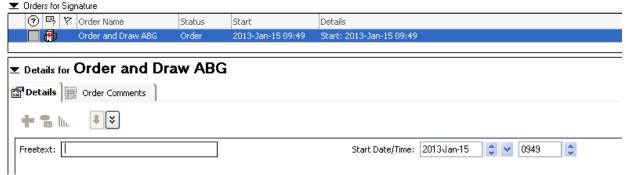

### **Order and Draw**

- Are communication orders directing the nurse to obtain a blood sample and then place the appropriate lab order to go to the lab.
- They are mainly used for ABG's, therapeutic drug levels and to make blood cultures conditional.
- The following is a list of all Order and Draw orders in CIS

## How to place an Order and Draw Order:

- Select the appropriate Order and Draw order
- 2. Enter any comments in the Freetext field
- Sign the Order

**Note** Nursing/RT will enter the lab order, draw the blood and complete the Order and Draw order.