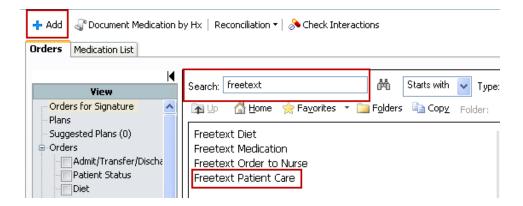

1. On the Menu select Orders.

2. Click the **+Add** button on the Orders Menu or above the Orders tab from the Orders page.

- 3. The Add Order window opens
- 4. In the Search field type Freetext.
- 5. Click on the order.

6. Fill in the desired details.

- 7. Sign
- 8. Refresh