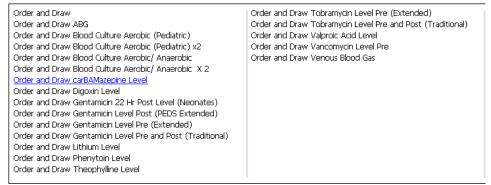

### **Order and Draw**

- Are communication orders directing the nurse to obtain a blood sample and then place the appropriate lab order to go to the lab.
- They are mainly used for ABG's, therapeutic drug levels and to make blood cultures conditional.
- The following is a list of all Order and Draw orders in CIS

## How to place an Order and Draw Order:

- Select the appropriate Order and Draw order
- 2. Enter any comments in the Freetext field
- Sign the Order

**Note** Nursing/RT will enter the lab order, draw the blood and complete the Order and Draw order.