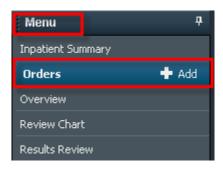

1. On the Menu select Orders.

2. Click the **+Add** button on the Orders Menu or above the Orders tab from the Orders page.

- 3. The Add Order window opens
- 4. In the Search field type Freetext.
- 5. Click on the order.