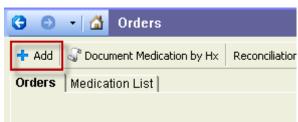

1. On the Menu select Orders.

2. Click the **+Add** button on the Orders Menu or above the Orders tab from the Orders page.

- 3. The Add Order window opens
- 4. In the Search field type Freetext.
- 5. Click on the order.