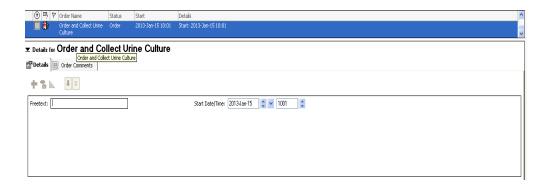

### **Order and Collect**

- Use for urine cultures, urinalysis, stool specimens, wound cultures and sputum specimens.
- Directs nursing to obtain the specimen, and once obtained, nursing will enter the order for the lab.
- The following is a list of all Order and Collect orders in CIS:

#### Order and Collect

Order and Collect Sputum
Order and Collect Stool
Order and Collect Urinalysis
Order and Collect Urine Culture
Order and Collect Wound Culture

How to place an Order and Collect order:

- 1. Enter the Order and Collect Order
- 2. Enter any comments in the Freetext field
- 3. Sign

**Note:** The Nurse /RT will collect the sample, enter the order and complete the Order and Collect order.