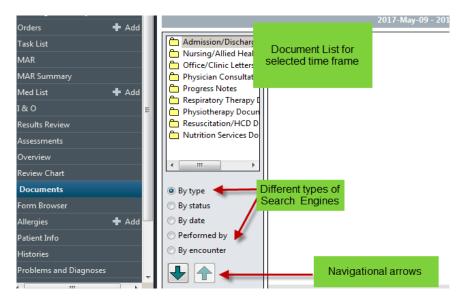

## **Documents Tab**

Once Documents are completed and signed they will fall into the Documents tab in a textural version

On the Documents tab you will notice:

- 1. A list of folders containing documents
- 2. A search Engine selection allowing you to select how you wish the documents to display
- 3. Navigational Arrows that will allow you to move from one documents to the next either up or down the list with one