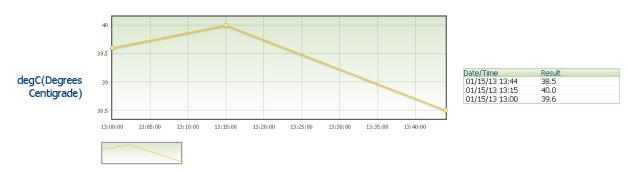

o Graph a result by clicking a result label (blue text)

| Vital Signs 🛛 💠 🔻 |                  |               | ۲             |
|-------------------|------------------|---------------|---------------|
| Selected visit    |                  |               |               |
|                   | Latest<br>within | Prev<br>wit   | rious<br>hin  |
| Temp              | <b>1</b> 38.5    | <b>1</b> 38.5 | <b>1</b> 40.0 |
|                   | 1 mins           | 1 mins        | 30 mins       |

 $\circ~$  A graph displays all data points for the result

To Document from a Patient Summary Add button:

- 1. Click the Add button next to the section you wish to document
- 2. Complete documentation as needed (ex: Add Documents, Add an Order)
- 3. Click Sign or OK