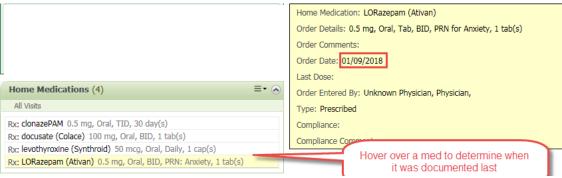

## **Home Medication Component**

This component lists the last documented home meds. To determine if this list
has been updated during this visit, hover over the medication to see the order
date.