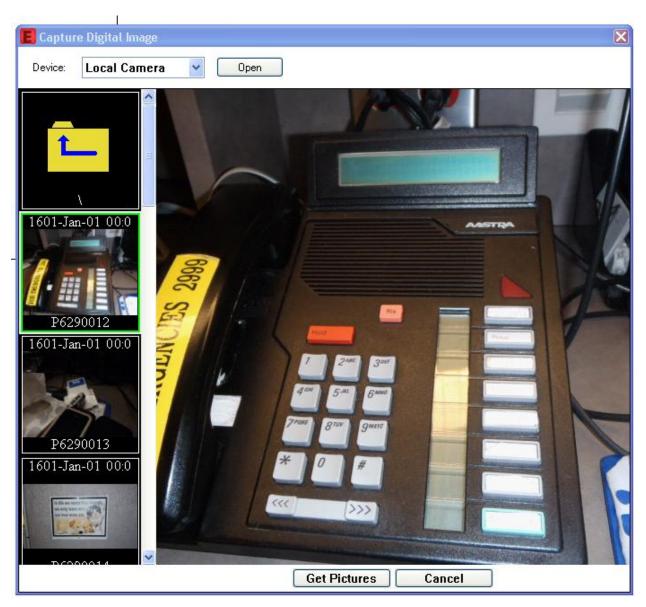

d. Double click the available folder

e. Select your picture and click "Get Pictures"

f. If you are satisfied with the image click the OK button

- g. The system will automatically generate a thumbnail rendition of the picture you attached.
- h. You can proceed with completing the PowerNote as per the regular process.