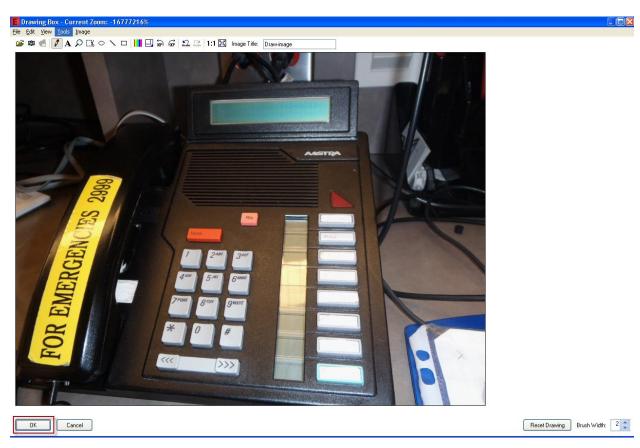

d. Double click the available folder

e. Select your picture and click "Get Pictures"

f. If you are satisfied with the image click the OK button

- g. The system will automatically generate a thumbnail rendition of the picture you attached.
- h. You can proceed with completing the PowerNote as per the regular process.