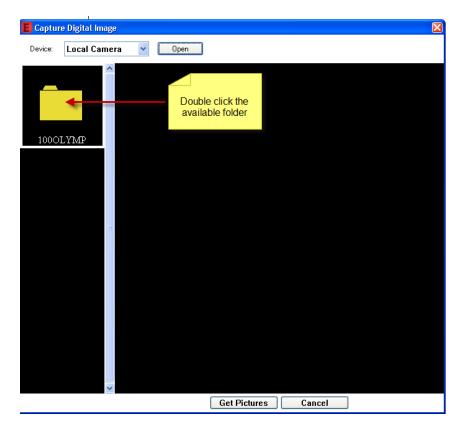

d. Double click the available folder

e. Select your picture and click "Get Pictures"

f. If you are satisfied with the image click the OK button

- g. The system will automatically generate a thumbnail rendition of the picture you attached.
- h. You can proceed with completing the PowerNote as per the regular process.