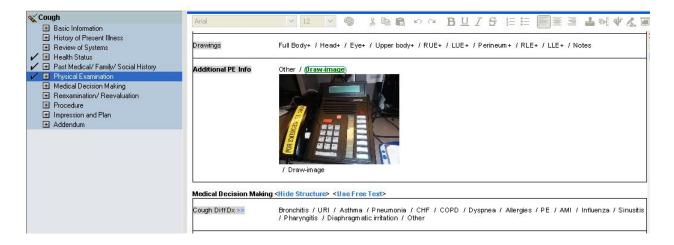

## 1. Adding photos to PowerNote ED via Camera

a. Click Draw-image

| :No - Discharge date>]                                                                                  | Age:87 years<br>D0B:1928-Mar-13 | Sex:Female<br>MRN:888000571                                                        | Loc:PAND ENDO<br>** Allergies ** |
|---------------------------------------------------------------------------------------------------------|---------------------------------|------------------------------------------------------------------------------------|----------------------------------|
| < 🔹 🔹 🛧 PowerNot                                                                                        | te ED                           |                                                                                    |                                  |
| n n 🏘 🛝 🕀 🗨 🖦                                                                                           | 🗄 🚰 🖌 🖌 📓 🏷 NL 🗄 📭              | <b>1</b> 🚣 🖋 🖼 0                                                                   |                                  |
| Cough                                                                                                   | Arial                           | 🔽 12 🔍 🌒 👌                                                                         | ( <b>陶倉 いっ B</b> .               |
| History of Present Illness     Heview of Systems     Health Status                                      | Drawings                        | Full Body+ / Head+ / Eye+ /                                                        | Upper body+ / RUE+ / LUI         |
| <ul> <li>✓ Image: Past Medical/ Family/ Soc</li></ul>                                                   | cial History Additional PE Info | Other / Draw-image                                                                 |                                  |
| <ul> <li>Medical Decision Making</li> <li>Reexamination/ Reevaluation</li> </ul>                        | ition Medical Decision          | Making <hide structure=""> <use free="" td="" to<=""><td>ext&gt;</td></use></hide> | ext>                             |
| <ul> <li>              Procedure             Impression and Plan              Addendum      </li> </ul> | Cough DiffDx >>                 | Bronchitis / URI / Asthma / I<br>/ Pharyngitis / Diaphragmatic                     |                                  |
|                                                                                                         | Rationale                       | Notes                                                                              |                                  |