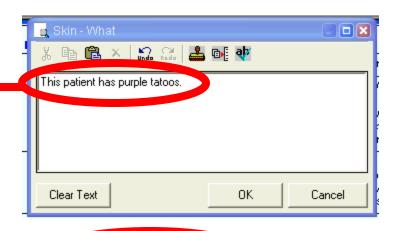

| Normal ROM / Normal tone / Noswelling / Notenderness / Other                                                                                                                                                                                  |

### 4) Put your cursor in the Title line



#### To pull up your macro:



#### Sentence and Word macros

 To make a sentence macro, use the same steps, but save your macro at the <u>sentence</u>

level.



 To make a word macro, use the same steps, but save your macro at the word

level.



#### Word macros

- Left click on "other"
- -Type your macro text.
- Hit "OK" (or return)



- To save your macro
  - Right click over your tex derness / Enlarged
  - Use "Save Macro As"



ONE ISLAND FUTURE

### **Health PEI**

How to
Delete a Macro







 Click SOME part of the template and "pretend" that you are about to make a new macro (!).

> (Soft) / Nontender / Non distended / Normal BS Gastrointestinal M >> No organomegaly / Guaiac negative - QC OK

 Then right click over the heading (here, "Gastrointestinal") and choose the "Save a

Macro" option.



SYSTEM

- 1. Highlight the macro that you want to delete, ie "Normal GI Exam WW".
- 2. Then click delete.
- 3. Then hit cancel and you will be back in the PNED



If you find you are repeatedly clicking the same information in the PNED for similar assessments this\ is an indication that a Macros would be beneficial.