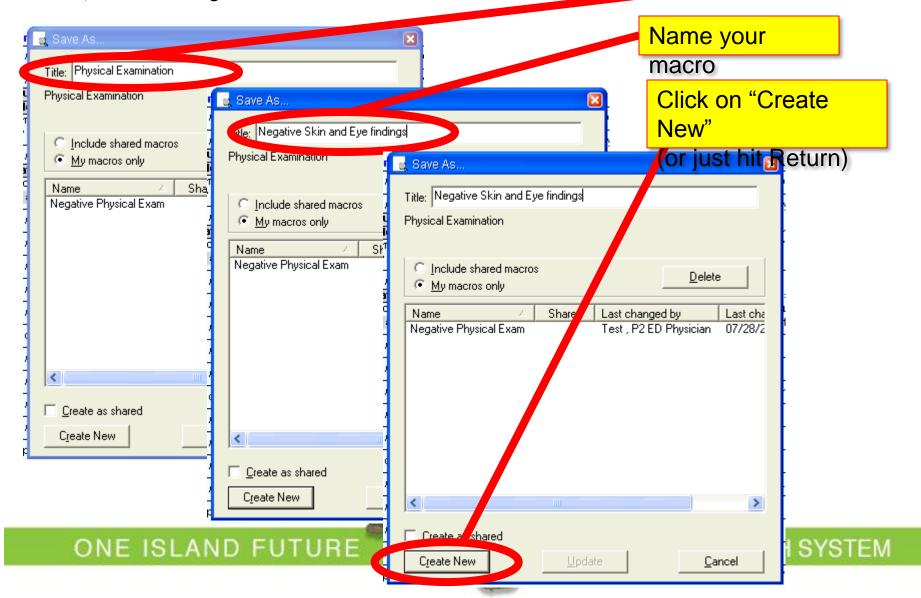

| Normal ROM / Normal tone / Noswelling / Notenderness / Other                                                                                                                                                                                  |

### 4) Put your cursor in the Title line



#### To pull up your macro:



#### Sentence and Word macros

 To make a sentence macro, use the same steps, but save your macro at the <u>sentence</u>

level.



 To make a word macro, use the same steps, but save your macro at the word

level.



#### Word macros

- Left click on "other"
- -Type your macro text.
- Hit "OK" (or return)



- To save your macro
  - Right click over your tex derness / Enlarged
  - Use "Save Macro As"



ONE ISLAND FUTURE

### **Health PEI**

How to
Delete a Macro







 Click SOME part of the template and "pretend" that you are about to make a new macro (!).

> (Soft) / Nontender / Non distended / Normal BS Gastrointestinal M >> No organomegaly / Guaiac negative - QC OK

 Then right click over the heading (here, "Gastrointestinal") and choose the "Save a