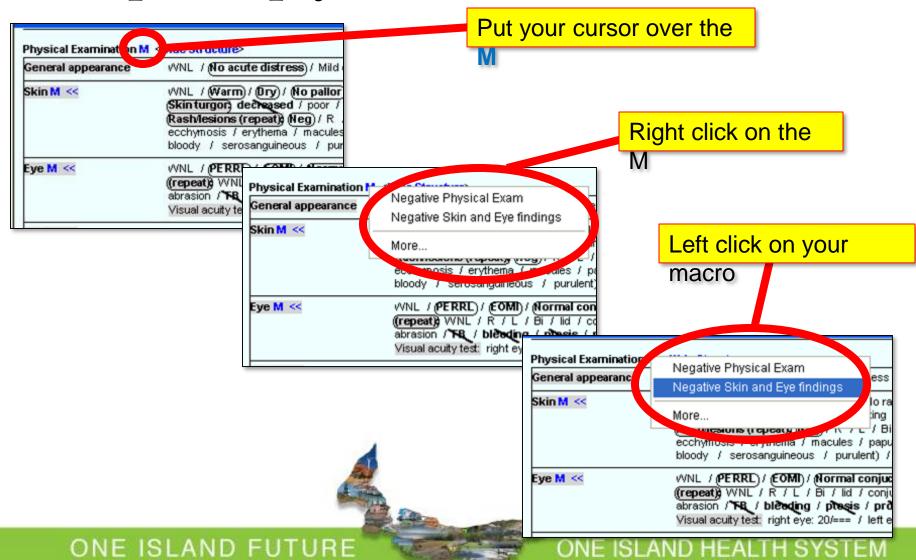

### 1) Check all the findings you want

| Physical Examination M | <hi>description of the structure of the</hi> |
|------------------------|------------------------------------------------------------------------------------------------------------------------------------------------------------------------------------------------------------------------------------------------------------------------------------------------------------------------------------------------------------------------------------------------------------------------------------------------------------------------------------------------------------------------------------------------------------------------------------------------------------------------------------------------------------------------------------------------------------------------------------------------------------------------------------------------------------------------------------------------------------------------------------------------------------------------------------------------------------------------------------------------------------------------------------------------------------------------------------------------------------------------------------------------------------------------------------------------------------------------------------------------------------------------------------------------------------------------------------------------------------------------------------------------------------------------------------------------------------------------------------------------------------------------------------------------------------------------------------------------------------------------------------------------------------------------------------------------------------------------------------------------------------------------------------------------------------------------------------------------------------------------------------------------------------------------------------------------------------------------------------------------------------------------------------------------------------------------------------------------------------------------------------|
| General appearance     | vVNL / (No acute / 1995) / Mild distress / Mod distress / Severe distress / Unresponsive / Other                                                                                                                                                                                                                                                                                                                                                                                                                                                                                                                                                                                                                                                                                                                                                                                                                                                                                                                                                                                                                                                                                                                                                                                                                                                                                                                                                                                                                                                                                                                                                                                                                                                                                                                                                                                                                                                                                                                                                                                                                                   |
| Skin M «               | (Warm) ( (Dry) (No pallor) / No rash / Good skin turgor / Pale / Ashen / Cyanotic / Cool / Diaphoretic / Jaundice / Mottled / Other  (Rashlesions (repeat) (Neg) / R / L / Bi / generalized / scalp / face / trunk / arm / hand / thigh / genitalia / lower leg / foot / confluent / crusting / discrete / ecchymosis / erythema / macules / papules / petechiae / pustules / track marks / vesicles / laceration / ulcers / weeping / ===mm / ===cm / drainage (serous / bloody / serosanguineous / purulent) / abrasion (length===cm / width===cm) / Other                                                                                                                                                                                                                                                                                                                                                                                                                                                                                                                                                                                                                                                                                                                                                                                                                                                                                                                                                                                                                                                                                                                                                                                                                                                                                                                                                                                                                                                                                                                                                                       |
| Eye M                  | WNL / PERRE) / (EOMI) / (Normal conjuctiva) / Icterus / Other ((repeat)) WNL / R / L / Bi / lid / conjunctiva / cornea / pupil / ===mm / fundoscopic exam / normal / erythema / inflahmation / discharge / dysconjogate gaze / abrasion / TB / bleading / phasis / proptosis / papilledema / vertical hystagmus / horizonal hystagmus / Other Visual acuity test: right eye: 20/=== / left eye: 20/=== / both eyes: 20/=== / w/ correction / w/o correction / able to count fingers / light only / Other                                                                                                                                                                                                                                                                                                                                                                                                                                                                                                                                                                                                                                                                                                                                                                                                                                                                                                                                                                                                                                                                                                                                                                                                                                                                                                                                                                                                                                                                                                                                                                                                                           |
| ENT M >>               | vVNL / TM's clear / Oral m ucosa moist / No pharyngeal erythema or exudate / Other                                                                                                                                                                                                                                                                                                                                                                                                                                                                                                                                                                                                                                                                                                                                                                                                                                                                                                                                                                                                                                                                                                                                                                                                                                                                                                                                                                                                                                                                                                                                                                                                                                                                                                                                                                                                                                                                                                                                                                                                                                                 |
| Neck M >>              | WNL / Supple / Trachea midline / Notenderness / Enlarged nodes / Other                                                                                                                                                                                                                                                                                                                                                                                                                                                                                                                                                                                                                                                                                                                                                                                                                                                                                                                                                                                                                                                                                                                                                                                                                                                                                                                                                                                                                                                                                                                                                                                                                                                                                                                                                                                                                                                                                                                                                                                                                                                             |
| CV-heart M >>          | WNL sular rate and rhythm / Normal S1 & S2 / No extra heart sounds / No murmurs / Other                                                                                                                                                                                                                                                                                                                                                                                                                                                                                                                                                                                                                                                                                                                                                                                                                                                                                                                                                                                                                                                                                                                                                                                                                                                                                                                                                                                                                                                                                                                                                                                                                                                                                                                                                                                                                                                                                                                                                                                                                                            |
| Respiratory M >>       | WNL / Lungs CTA / Nev, poplabored / Other                                                                                                                                                                                                                                                                                                                                                                                                                                                                                                                                                                                                                                                                                                                                                                                                                                                                                                                                                                                                                                                                                                                                                                                                                                                                                                                                                                                                                                                                                                                                                                                                                                                                                                                                                                                                                                                                                                                                                                                                                                                                                          |
| Chest wall >>          | WNL / No tenderness / No deformity / Other                                                                                                                                                                                                                                                                                                                                                                                                                                                                                                                                                                                                                                                                                                                                                                                                                                                                                                                                                                                                                                                                                                                                                                                                                                                                                                                                                                                                                                                                                                                                                                                                                                                                                                                                                                                                                                                                                                                                                                                                                                                                                         |
| Drawing                | Chest drawing                                                                                                                                                                                                                                                                                                                                                                                                                                                                                                                                                                                                                                                                                                                                                                                                                                                                                                                                                                                                                                                                                                                                                                                                                                                                                                                                                                                                                                                                                                                                                                                                                                                                                                                                                                                                                                                                                                                                                                                                                                                                                                                      |
| Abdominal M >>         | WNL / Normal BS / Soft / Nontender / Non distended / No organomegaly / Other                                                                                                                                                                                                                                                                                                                                                                                                                                                                                                                                                                                                                                                                                                                                                                                                                                                                                                                                                                                                                                                                                                                                                                                                                                                                                                                                                                                                                                                                                                                                                                                                                                                                                                                                                                                                                                                                                                                                                                                                                                                       |
| Rectal M >>            | WNL / Normal tone / Guaiac negative - QC OK / Other                                                                                                                                                                                                                                                                                                                                                                                                                                                                                                                                                                                                                                                                                                                                                                                                                                                                                                                                                                                                                                                                                                                                                                                                                                                                                                                                                                                                                                                                                                                                                                                                                                                                                                                                                                                                                                                                                                                                                                                                                                                                                |
| Extremity M >>         | vVNL / Normal ROM / Normal tone / Noswelling / Notenderness / Other                                                                                                                                                                                                                                                                                                                                                                                                                                                                                                                                                                                                                                                                                                                                                                                                                                                                                                                                                                                                                                                                                                                                                                                                                                                                                                                                                                                                                                                                                                                                                                                                                                                                                                                                                                                                                                                                                                                                                                                                                                                                |
| Neurological M >>      | vVNL / A/O x 3 / Alert / No focal neuro deficits / Other                                                                                                                                                                                                                                                                                                                                                                                                                                                                                                                                                                                                                                                                                                                                                                                                                                                                                                                                                                                                                                                                                                                                                                                                                                                                                                                                                                                                                                                                                                                                                                                                                                                                                                                                                                                                                                                                                                                                                                                                                                                                           |
| Psychiatric M          | Appropriate / Flat / Depressed / Anxious / Agitated / Uncooperative / Combative / Other                                                                                                                                                                                                                                                                                                                                                                                                                                                                                                                                                                                                                                                                                                                                                                                                                                                                                                                                                                                                                                                                                                                                                                                                                                                                                                                                                                                                                                                                                                                                                                                                                                                                                                                                                                                                                                                                                                                                                                                                                                            |
| CV-perfusion           | (repeat): WNL / except / R / L / Bi / radial pulse / femoral pulse / popliteal pulse / posterior tibialis / dorsalis pedis / diminished / absent / ===bpm / capillary refill (normal / delayed===secs / Other) / Other                                                                                                                                                                                                                                                                                                                                                                                                                                                                                                                                                                                                                                                                                                                                                                                                                                                                                                                                                                                                                                                                                                                                                                                                                                                                                                                                                                                                                                                                                                                                                                                                                                                                                                                                                                                                                                                                                                             |
| Notes                  | Notes / Scribble notes                                                                                                                                                                                                                                                                                                                                                                                                                                                                                                                                                                                                                                                                                                                                                                                                                                                                                                                                                                                                                                                                                                                                                                                                                                                                                                                                                                                                                                                                                                                                                                                                                                                                                                                                                                                                                                                                                                                                                                                                                                                                                                             |
|                        |                                                                                                                                                                                                                                                                                                                                                                                                                                                                                                                                                                                                                                                                                                                                                                                                                                                                                                                                                                                                                                                                                                                                                                                                                                                                                                                                                                                                                                                                                                                                                                                                                                                                                                                                                                                                                                                                                                                                                                                                                                                                                                                                    |

# 2) Hover over "Physical Examination" and Right Click

| hysical Examination M Hide Structure> |                                                                                                                                                                                                                 |  |
|---------------------------------------|-----------------------------------------------------------------------------------------------------------------------------------------------------------------------------------------------------------------|--|
| Go. Mannearans                        | VVNL / No acute distress) / Mild distr                                                                                                                                                                          |  |
| Skin M «                              | WNL / (Warm) / (Dry) / (No pallor) / No pallor) / No pallor) / No pallor / No pallor) / No pallor / ten (Rash/lesions (repeat) (Neg) / R / Lechymosis / erythema / macules / bloody / serosanguineous / puruler |  |
| Eye M <<                              | WNL / (PERRE) / (EOMI) / (Normal co<br>((repeat)) WNL / R / L / Bi / lid /<br>abrasion / TR / bleeding / presis /<br>Visual acuity test: right eye: 20/=== /                                                    |  |
| ENT M >>                              | WNL / TM's clear / Oral mucosa moi                                                                                                                                                                              |  |
| Neck M >>                             | WNL / Supple / Trachea midline / N                                                                                                                                                                              |  |
| CV-heart M >>                         | WNL / Regular rate and rhythm / Noi                                                                                                                                                                             |  |
| Respiratory M >>                      | WNL / Lungs CTA / Respirations nor                                                                                                                                                                              |  |
| Chart well **                         | iff/hil / his tandarnass / his dafamitu                                                                                                                                                                         |  |

appears nation M <Hide Physical Exa tructure> General a lo acute distres / Mild distre Copy Skin M (arm) / (Dry) No pallor) / No Paste Clear Negate nguineous / purulent Normal L) / (EOMI) / (Normal cor Eye Comment... / bleeding / presis / st right eye: 20/=== / le Repeat Reference lear / Oral mucosa mois Open e / Trachea midline / No Insert Macro far rate and rhythm / Norm Save Macro As.. as CTA / Respirations nonl Respir Move up Chest v tenderness / No deformity Move down Drawing Don't Document Normal BS / Soft / Nontender Abdominal 1 Rectal M >> VVNL / Normal tone / Guaiac negative