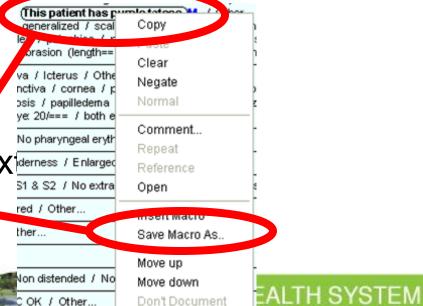

| Normal ROM / Normal tone / Noswelling / Notenderness / Other                                                                                                                                                                                  |

### 4) Put your cursor in the Title line



#### To pull up your macro:



#### Sentence and Word macros

 To make a sentence macro, use the same steps, but save your macro at the <u>sentence</u>

level.



 To make a word macro, use the same steps, but save your macro at the word

level.



#### Word macros

- Left click on "other"
- -Type your macro text.
- Hit "OK" (or return)



- To save your macro
  - Right click over your tex derness / Enlarged
  - Use "Save Macro As"



ONE ISLAND FUTURE

### **Health PEI**

How to
Delete a Macro







 Click SOME part of the template and "pretend" that you are about to make a new macro (!).

> (Soft) / Nontender / Non distended / Normal BS Gastrointestinal M >> No organomegaly / Guaiac negative - QC OK

 Then right click over the heading (here, "Gastrointestinal") and choose the "Save a

Macro" option.



SYSTEM

- 1. Highlight the macro that you want to delete, ie "Normal GI Exam WW".
- 2. Then click delete.
- 3. Then hit cancel and you will be back in the PNED



If you find you are repeatedly clicking the same information in the PNED for similar assessments this\ is an indication that a Macros would be beneficial.