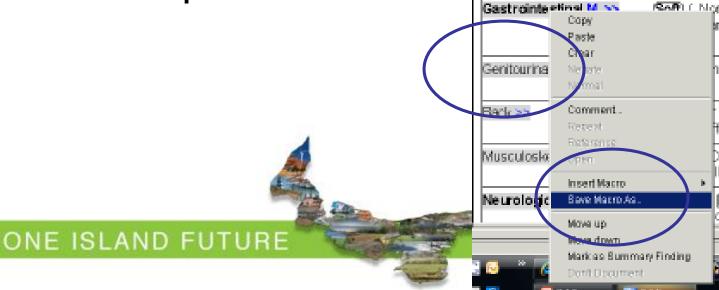

your macro:



#### Sentence and Word macros

 To make a sentence macro, use the same steps, but save your macro at the <u>sentence</u>

level.



 To make a word macro, use the same steps, but save your macro at the word

level.



#### Word macros

- Left click on "other"
- -Type your macro text.
- Hit "OK" (or return)



- To save your macro
  - Right click over your tex derness / Enlarged
  - Use "Save Macro As"



ONE ISLAND FUTURE

### **Health PEI**

How to
Delete a Macro







 Click SOME part of the template and "pretend" that you are about to make a new macro (!).

> (Soft) / Nontender / Non distended / Normal BS Gastrointestinal M >> No organomegaly / Guaiac negative - QC OK

 Then right click over the heading (here, "Gastrointestinal") and choose the "Save a

Macro" option.



SYSTEM

- 1. Highlight the macro that you want to delete, ie "Normal GI Exam WW".
- 2. Then click delete.
- 3. Then hit cancel and you will be back in the PNED



If you find you are repeatedly clicking the same information in the PNED for similar assessments this\ is an indication that a Macros would be beneficial.