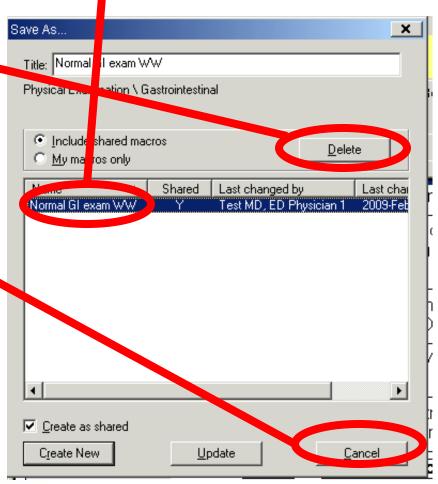

macro, use the same steps, but save your macro at the word

level.



#### Word macros

- Left click on "other"
- -Type your macro text.
- Hit "OK" (or return)



- To save your macro
  - Right click over your tex derness / Enlarged
  - Use "Save Macro As"



ONE ISLAND FUTURE

### **Health PEI**

How to
Delete a Macro







 Click SOME part of the template and "pretend" that you are about to make a new macro (!).

> (Soft) / Nontender / Non distended / Normal BS Gastrointestinal M >> No organomegaly / Guaiac negative - QC OK

 Then right click over the heading (here, "Gastrointestinal") and choose the "Save a

Macro" option.



SYSTEM

- 1. Highlight the macro that you want to delete, ie "Normal GI Exam WW".
- 2. Then click delete.
- 3. Then hit cancel and you will be back in the PNED



If you find you are repeatedly clicking the same information in the PNED for similar assessments this\ is an indication that a Macros would be beneficial.