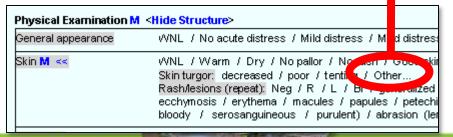

### 1) Check all the findings you want

| Physical Examination M | <hi>description of the structure of the</hi> |
|------------------------|------------------------------------------------------------------------------------------------------------------------------------------------------------------------------------------------------------------------------------------------------------------------------------------------------------------------------------------------------------------------------------------------------------------------------------------------------------------------------------------------------------------------------------------------------------------------------------------------------------------------------------------------------------------------------------------------------------------------------------------------------------------------------------------------------------------------------------------------------------------------------------------------------------------------------------------------------------------------------------------------------------------------------------------------------------------------------------------------------------------------------------------------------------------------------------------------------------------------------------------------------------------------------------------------------------------------------------------------------------------------------------------------------------------------------------------------------------------------------------------------------------------------------------------------------------------------------------------------------------------------------------------------------------------------------------------------------------------------------------------------------------------------------------------------------------------------------------------------------------------------------------------------------------------------------------------------------------------------------------------------------------------------------------------------------------------------------------------------------------------------------------|
| General appearance     | vVNL / (No acute / 1995) / Mild distress / Mod distress / Severe distress / Unresponsive / Other                                                                                                                                                                                                                                                                                                                                                                                                                                                                                                                                                                                                                                                                                                                                                                                                                                                                                                                                                                                                                                                                                                                                                                                                                                                                                                                                                                                                                                                                                                                                                                                                                                                                                                                                                                                                                                                                                                                                                                                                                                   |
| Skin M «               | (Warm) ( (Dry) (No pallor) / No rash / Good skin turgor / Pale / Ashen / Cyanotic / Cool / Diaphoretic / Jaundice / Mottled / Other  (Rashlesions (repeat) (Neg) / R / L / Bi / generalized / scalp / face / trunk / arm / hand / thigh / genitalia / lower leg / foot / confluent / crusting / discrete / ecchymosis / erythema / macules / papules / petechiae / pustules / track marks / vesicles / laceration / ulcers / weeping / ===mm / ===cm / drainage (serous / bloody / serosanguineous / purulent) / abrasion (length===cm / width===cm) / Other                                                                                                                                                                                                                                                                                                                                                                                                                                                                                                                                                                                                                                                                                                                                                                                                                                                                                                                                                                                                                                                                                                                                                                                                                                                                                                                                                                                                                                                                                                                                                                       |
| Eye M                  | WNL / PERRE) / (EOMI) / (Normal conjuctiva) / Icterus / Other ((repeat)) WNL / R / L / Bi / lid / conjunctiva / cornea / pupil / ===mm / fundoscopic exam / normal / erythema / inflahmation / discharge / dysconjogate gaze / abrasion / TB / bleading / phasis / proptosis / papilledema / vertical hystagmus / horizonal hystagmus / Other Visual acuity test: right eye: 20/=== / left eye: 20/=== / both eyes: 20/=== / w/ correction / w/o correction / able to count fingers / light only / Other                                                                                                                                                                                                                                                                                                                                                                                                                                                                                                                                                                                                                                                                                                                                                                                                                                                                                                                                                                                                                                                                                                                                                                                                                                                                                                                                                                                                                                                                                                                                                                                                                           |
| ENT M >>               | vVNL / TM's clear / Oral m ucosa moist / No pharyngeal erythema or exudate / Other                                                                                                                                                                                                                                                                                                                                                                                                                                                                                                                                                                                                                                                                                                                                                                                                                                                                                                                                                                                                                                                                                                                                                                                                                                                                                                                                                                                                                                                                                                                                                                                                                                                                                                                                                                                                                                                                                                                                                                                                                                                 |
| Neck M >>              | WNL / Supple / Trachea midline / Notenderness / Enlarged nodes / Other                                                                                                                                                                                                                                                                                                                                                                                                                                                                                                                                                                                                                                                                                                                                                                                                                                                                                                                                                                                                                                                                                                                                                                                                                                                                                                                                                                                                                                                                                                                                                                                                                                                                                                                                                                                                                                                                                                                                                                                                                                                             |
| CV-heart M >>          | WNL sular rate and rhythm / Normal S1 & S2 / No extra heart sounds / No murmurs / Other                                                                                                                                                                                                                                                                                                                                                                                                                                                                                                                                                                                                                                                                                                                                                                                                                                                                                                                                                                                                                                                                                                                                                                                                                                                                                                                                                                                                                                                                                                                                                                                                                                                                                                                                                                                                                                                                                                                                                                                                                                            |
| Respiratory M >>       | WNL / Lungs CTA / Nev, poplabored / Other                                                                                                                                                                                                                                                                                                                                                                                                                                                                                                                                                                                                                                                                                                                                                                                                                                                                                                                                                                                                                                                                                                                                                                                                                                                                                                                                                                                                                                                                                                                                                                                                                                                                                                                                                                                                                                                                                                                                                                                                                                                                                          |
| Chest wall >>          | WNL / No tenderness / No deformity / Other                                                                                                                                                                                                                                                                                                                                                                                                                                                                                                                                                                                                                                                                                                                                                                                                                                                                                                                                                                                                                                                                                                                                                                                                                                                                                                                                                                                                                                                                                                                                                                                                                                                                                                                                                                                                                                                                                                                                                                                                                                                                                         |
| Drawing                | Chest drawing                                                                                                                                                                                                                                                                                                                                                                                                                                                                                                                                                                                                                                                                                                                                                                                                                                                                                                                                                                                                                                                                                                                                                                                                                                                                                                                                                                                                                                                                                                                                                                                                                                                                                                                                                                                                                                                                                                                                                                                                                                                                                                                      |
| Abdominal M >>         | WNL / Normal BS / Soft / Nontender / Non distended / No organomegaly / Other                                                                                                                                                                                                                                                                                                                                                                                                                                                                                                                                                                                                                                                                                                                                                                                                                                                                                                                                                                                                                                                                                                                                                                                                                                                                                                                                                                                                                                                                                                                                                                                                                                                                                                                                                                                                                                                                                                                                                                                                                                                       |
| Rectal M >>            | WNL / Normal tone / Guaiac negative - QC OK / Other                                                                                                                                                                                                                                                                                                                                                                                                                                                                                                                                                                                                                                                                                                                                                                                                                                                                                                                                                                                                                                                                                                                                                                                                                                                                                                                                                                                                                                                                                                                                                                                                                                                                                                                                                                                                                                                                                                                                                                                                                                                                                |
| Extremity M >>         | vVNL / Normal ROM / Normal tone / Noswelling / Notenderness / Other                                                                                                                                                                                                                                                                                                                                                                                                                                                                                                                                                                                                                                                                                                                                                                                                                                                                                                                                                                                                                                                                                                                                                                                                                                                                                                                                                                                                                                                                                                                                                                                                                                                                                                                                                                                                                                                                                                                                                                                                                                                                |
| Neurological M >>      | vVNL / A/O x 3 / Alert / No focal neuro deficits / Other                                                                                                                                                                                                                                                                                                                                                                                                                                                                                                                                                                                                                                                                                                                                                                                                                                                                                                                                                                                                                                                                                                                                                                                                                                                                                                                                                                                                                                                                                                                                                                                                                                                                                                                                                                                                                                                                                                                                                                                                                                                                           |
| Psychiatric M          | Appropriate / Flat / Depressed / Anxious / Agitated / Uncooperative / Combative / Other                                                                                                                                                                                                                                                                                                                                                                                                                                                                                                                                                                                                                                                                                                                                                                                                                                                                                                                                                                                                                                                                                                                                                                                                                                                                                                                                                                                                                                                                                                                                                                                                                                                                                                                                                                                                                                                                                                                                                                                                                                            |
| CV-perfusion           | (repeat): WNL / except / R / L / Bi / radial pulse / femoral pulse / popliteal pulse / posterior tibialis / dorsalis pedis / diminished / absent / ===bpm / capillary refill (normal / delayed===secs / Other) / Other                                                                                                                                                                                                                                                                                                                                                                                                                                                                                                                                                                                                                                                                                                                                                                                                                                                                                                                                                                                                                                                                                                                                                                                                                                                                                                                                                                                                                                                                                                                                                                                                                                                                                                                                                                                                                                                                                                             |
| Notes                  | Notes / Scribble notes                                                                                                                                                                                                                                                                                                                                                                                                                                                                                                                                                                                                                                                                                                                                                                                                                                                                                                                                                                                                                                                                                                                                                                                                                                                                                                                                                                                                                                                                                                                                                                                                                                                                                                                                                                                                                                                                                                                                                                                                                                                                                                             |
|                        |                                                                                                                                                                                                                                                                                                                                                                                                                                                                                                                                                                                                                                                                                                                                                                                                                                                                                                                                                                                                                                                                                                                                                                                                                                                                                                                                                                                                                                                                                                                                                                                                                                                                                                                                                                                                                                                                                                                                                                                                                                                                                                                                    |

appears nation M <Hide Physical Exa tructure> General a lo acute distres / Mild distre Copy Skin M (arm) / (Dry) No pallor) / No Paste Clear Negate nguineous / purulent Normal L) / (EOMI) / (Normal cor Eye Comment... / bleeding / presis / st right eye: 20/=== / le Repeat Reference lear / Oral mucosa mois Open e / Trachea midline / No Insert Macro far rate and rhythm / Norm Save Macro As.. as CTA / Respirations nonl Respir Move up Chest v tenderness / No deformity Move down Drawing Don't Document Normal BS / Soft / Nontender Abdominal 1 Rectal M >> VVNL / Normal tone / Guaiac negative