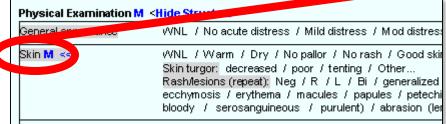

# 2) Hover over "Physical Examination" and Right Click

| hysical Examination M Hide Structure> |                                                                                                                                                                                                                 |  |
|---------------------------------------|-----------------------------------------------------------------------------------------------------------------------------------------------------------------------------------------------------------------|--|
| Go. Mannearans                        | VVNL / No acute distress) / Mild distr                                                                                                                                                                          |  |
| Skin M «                              | WNL / (Warm) / (Dry) / (No pallor) / No pallor) / No pallor) / No pallor / No pallor) / No pallor / ten (Rash/lesions (repeat) (Neg) / R / Lechymosis / erythema / macules / bloody / serosanguineous / puruler |  |
| Eye M <<                              | WNL / (PERRE) / (EOMI) / (Normal co<br>((repeat)) WNL / R / L / Bi / lid /<br>abrasion / TR / bleeding / presis /<br>Visual acuity test: right eye: 20/=== /                                                    |  |
| ENT M >>                              | WNL / TM's clear / Oral mucosa moi                                                                                                                                                                              |  |
| Neck M >>                             | WNL / Supple / Trachea midline / N                                                                                                                                                                              |  |
| CV-heart M >>                         | WNL / Regular rate and rhythm / Noi                                                                                                                                                                             |  |
| Respiratory M >>                      | WNL / Lungs CTA / Respirations nor                                                                                                                                                                              |  |
| Chart well **                         | iff/hil / his tandarnass / his dafamitu                                                                                                                                                                         |  |