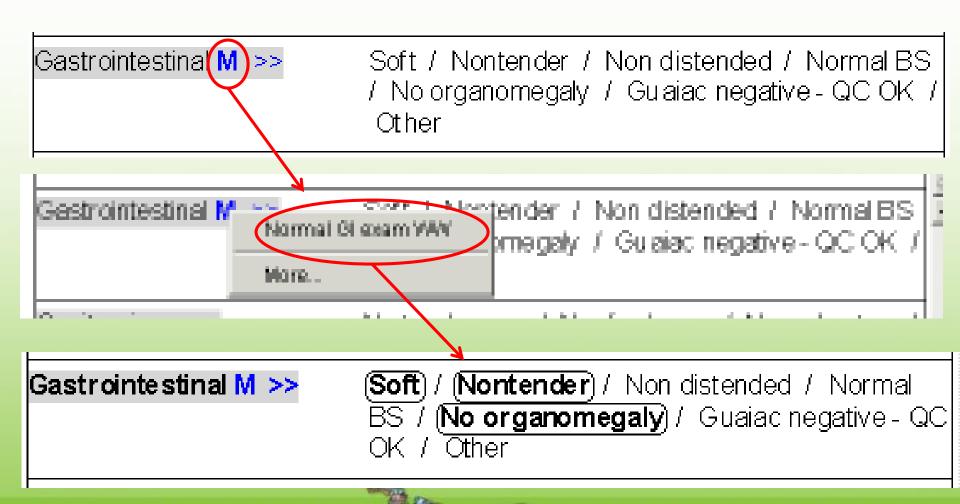

agraphs that can be inserted automatically into a note



## Health Creating a Macro

A Macro should be created when certain terms, sentences, and/or paragraphs of a note are competed routinely in the same manner. It is recommended that you create Macros for the top 10 complaints.

ONE ISLAND FUTURE

ONE ISLAND HEALTH SYSTEM

## Macros represent Physician Methodology

Each Physician should create Macros that represent his/her own pattern of providing clinical care and documentation methodology

# Health PEI Build a Macro?

They are used to save time by inserting "standard" data or answers that are recurrently used.



ONE ISLAND FUTURE

ONE ISLAND HEALTH SYSTEM

## Macros are Inserted into PNED Documentation



ONE ISLAND HEALTH SYSTEM

ONE ISLAND FUTURE

## Example: Normal GI Exam Macro



# Health PEI macros:

Within a paragraph ("Review of Systems"), the user can have "layered" macros that indicate degrees of completion. For example, a "simple negative ROS" might show that the user has superficially asked about any "constitutional, skin, eye, and ENMT" complaints (and gotten negative answers, but hasn't gone into detail:

| - Review of Systems M |                                                                                                                             |
|-----------------------|-----------------------------------------------------------------------------------------------------------------------------|
| Constitutional >>     | Negexcept HPI) / Fever / Chills / Sweats /<br>Weakness / Fatigue / Decreased activity /<br>Other                            |
|