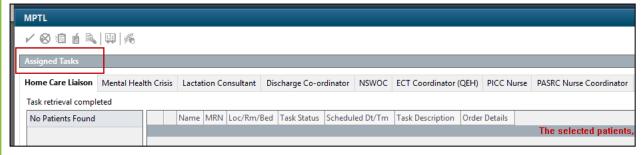

### **MULTIPATIENT TASK LIST SETTINGS (MPTL)**

As a result of an update last week, the tabs on the MPTL for the RNMPTL position may have been reset to Assigned tasks. This may prevent Consults from coming through.

#### This is what you see if you have the issue