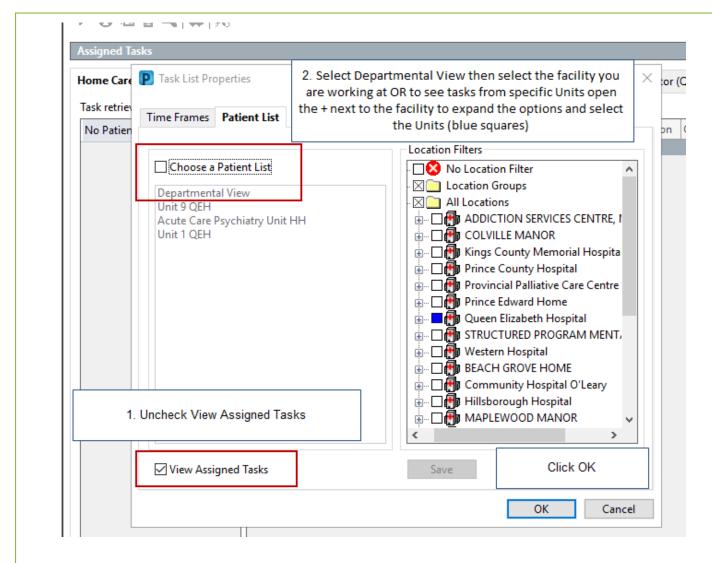

## Right click on the term Assigned task and the Customized Patient View Window opens

To save settings to Departmental View use the Task Exit feature, Top left hand corner of PowerChart toolbar.