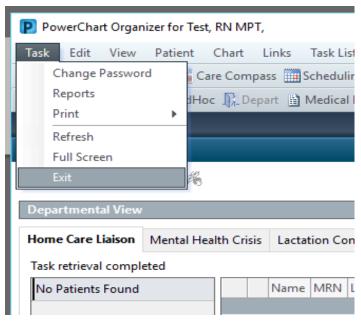

## Right click on the term Assigned task and the Customized Patient View Window opens

To save settings to Departmental View use the Task Exit feature, Top left hand corner of PowerChart toolbar.