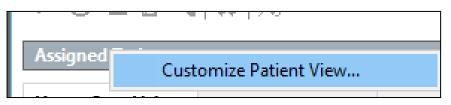

## Right click on the term Assigned task and the Customized Patient View Window opens

To save settings to Departmental View use the Task Exit feature, Top left hand corner of PowerChart toolbar.