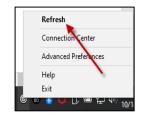

If you don't see the shortcut, right-click the Citrix icon on the desktop, and choose Refresh.

**Right-Click here** 

**Choose Refresh** 

**Shortcut should appear in Cerner Apps** 

Please refer to your Downtime Procedure manual to prepare for this event.