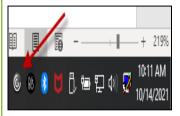

If you don't see the shortcut, right-click the Citrix icon on the desktop, and choose Refresh.

**Right-Click here** 

**Choose Refresh** 

**Shortcut should appear in Cerner Apps** 

Please refer to your Downtime Procedure manual to prepare for this event.