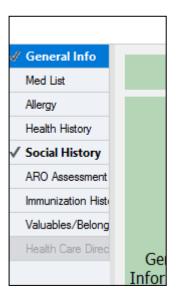

# **PowerChart Update:**

**Reminder:** When documenting a new Admission History, you have to open on the Immunization History section for the immunizations to update the immunization tab on the handoff. If you don't, that section, the immunization information won't pull forward. After you open the Immunization tab, the heading will become bolded on the Navigation bar.

Not bolded - no info will pull forward

Bolded - Info will pull forward