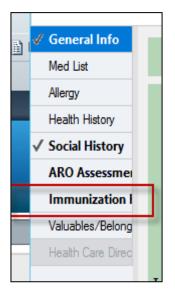

# **PowerChart Update:**

**Reminder:** When documenting a new Admission History, you have to open on the Immunization History section for the immunizations to update the immunization tab on the handoff. If you don't, that section, the immunization information won't pull forward. After you open the Immunization tab, the heading will become bolded on the Navigation bar.

Not bolded - no info will pull forward

Bolded - Info will pull forward