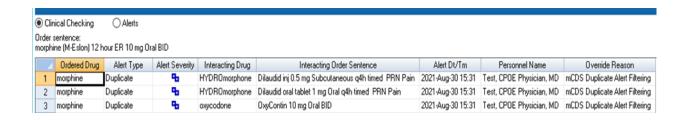

When the Multum alert window is viewed, the override reason "mCDS Duplicate Alert Filtering" will display. This is assigned by the system when the alert is "filtered" from interrupting the user.

## **Pharmacy Update: (continued)**

Under "Order Information", the alert history can also be seen: