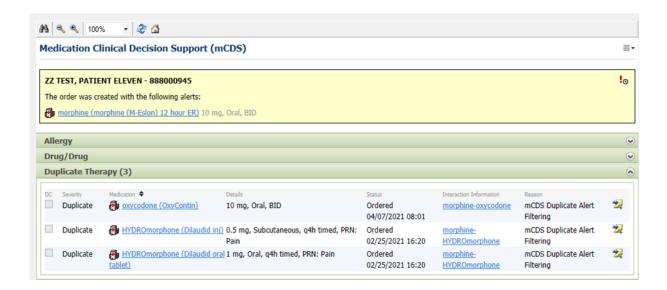

#### **Multum Duplicate Checking Update for Physician and Nursing Positions**

#### **Current:**

When entering medication orders, "Duplicate" alerts are turned off for Physician and Nursing positions, and they do not display when the "Check Interactions" button is clicked on the Orders page in Power-Chart.

#### **Enhancement:**

"Duplicate" alert checking will be turned on for Physician and Nursing positions, but will be captured in the background and will not interrupt the user with the Multum window. This will allow the duplicate orders icon to display when the "Check Interactions" button is clicked on the Orders page in PowerChart.

When the Multum alert window is viewed, the override reason "mCDS Duplicate Alert Filtering" will display. This is assigned by the system when the alert is "filtered" from interrupting the user.