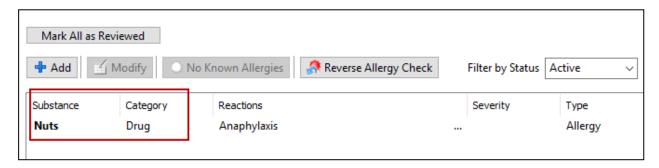

**REMINDER:** Allergy Review: When reviewing allergies, please ensure that the Category is correct. In this example **Nuts** are listed as a **Drug.** The category being incorrect has an impact on information posting to Nutrition Services Diet Reports.