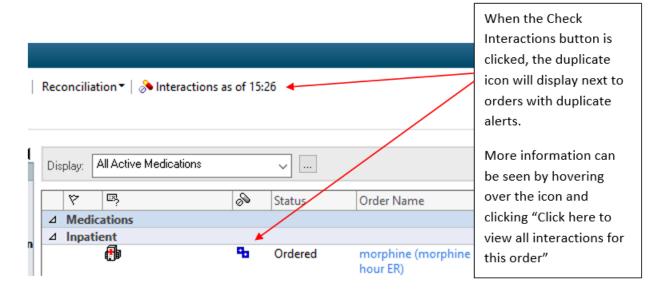

#### **Enhancement:**

"Duplicate" alert checking will be turned on for Physician and Nursing positions, but will be captured in the background and will not interrupt the user with the Multum window. This will allow the duplicate orders icon to display when the "Check Interactions" button is clicked on the Orders page in PowerChart.

## **Pharmacy Update: (continued)**

Under "Order Information", the alert history can also be seen: