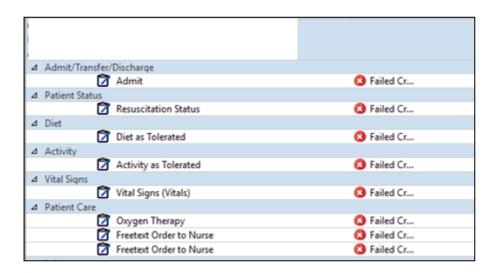

### **PowerChart Update:**

**REMINDER:** Failed Create Powerplan Error. If this occurs, the plan must be re-entered. The order details are not viewable so the Ordering clincian will need to be contacted.