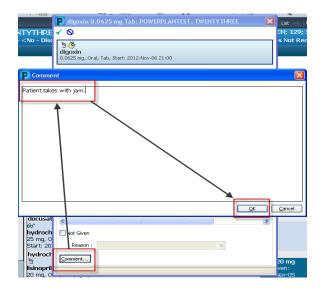

- 7. To enter comments relating to the administration event, single click the "Comment" button. A dialog box will open up on screen.
- 8. Type the comment into this box and single click the "**OK**" button.