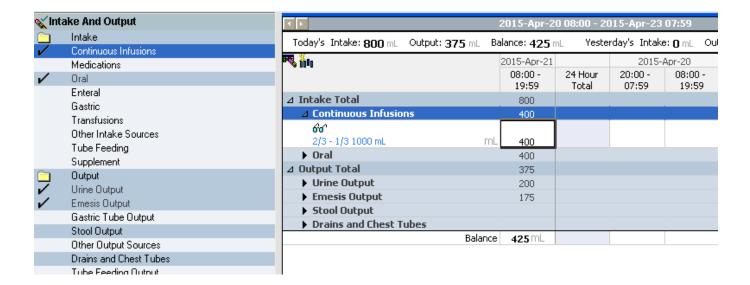

## **Intake and Output**

This tab allows the provider to view and document intake and output.

- You can direct chart on this page
- Information also flows from various powerforms, iView and the MAR.
- Intake and Output defaults to 12hr shift. You can view the 24hr total

## Icons for In & Out

| ň00      | Date & Time Indicator – Indicates current date and time. You can adjust the date and time |
|----------|-------------------------------------------------------------------------------------------|
| <b>F</b> | Customize View – This indicator allows you to add additional fields to document in        |