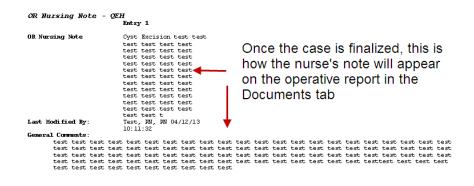

4. When the case is finalized, the nurse's note will appear in the Operative Record on Documents Tab