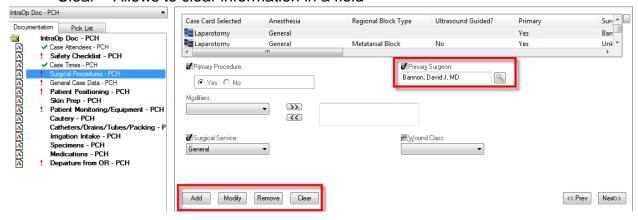

## **Functionality within a section:**

- Some section will have pre-populated information
- Action options are available deppending on data entered
  Add Allows you enter new data
  Modify Allows you to update existing data
  Remove Allows you to delete information entered on a segment
  - Clear Allows to clear information in a field