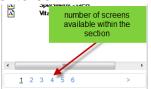

## **Documenting on Intra-op documents:**

- Documents are divided into sections
- Use the Next or Previous button to navigate between pages. This triggers the page to be automatically saved.

 There is the ability to see how many pages are in a section. Clicking on the number will select that page. Using this option will not automatically save data entered.