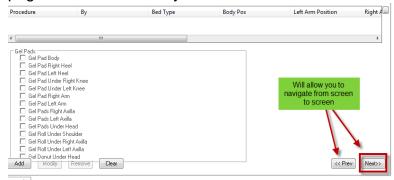

## **Documenting on Intra-op documents:**

- Documents are divided into sections
- Use the Next or Previous button to navigate between pages. This triggers the page to be automatically saved.

 There is the ability to see how many pages are in a section. Clicking on the number will select that page. Using this option will not automatically save data entered.