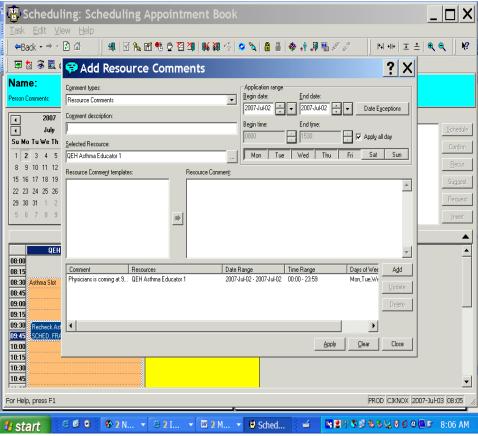

## **Resource Comments**

Click on the resource in the appointment book or R click resource and highlight resource and click "Add Resource Comment, In the comment box put in the information in the description (what I do after I enter the info in the description field I just copy and paste in the resource comments box) Click add and Click apply and then close. Putting in the information concerning that resource the icon (blue bubble) will appear on the resource in the appointment book.

To check on the resource comment that was made, just click on the icon and the information box will populate with comment. Or you can R click go to Resource and view resource comments and comments will populate.