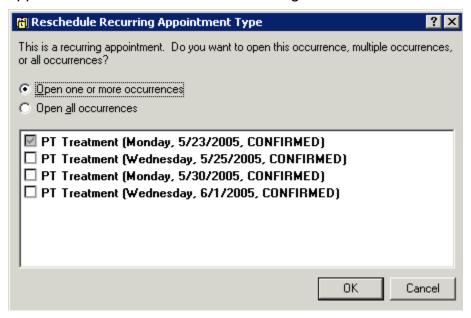

A message similar to the following will display when performing an action on an appointment scheduled within a recurring series:

If you choose to Open one or more occurrences, then the action will only affect those appointments that have a checkmark. If you choose Open all Occurrences, then the action will affect all appointments within the recurring series.