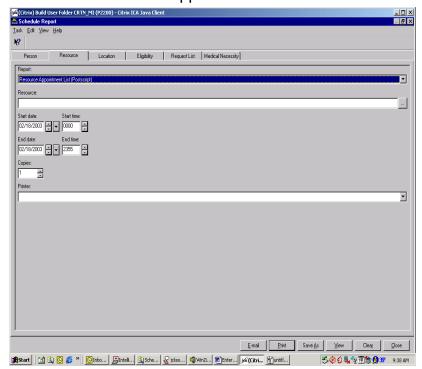

## **Printing Reports**

To Print Reports from the Scheduling Appointment Book, follow the steps below:

1. Click on the Appointment Reports Icon in the tool bar:

2. The Screen Below will appear:

- 3. Select the appropriate tab (Person, Resource and Location are most often used)
- 4. Select the desired report from the drop down box.
- 5. Set filters of resource, person or location.
- 6. If appropriate, set start and end date of report.
- 7. Select the number of copies to print
- 8. Select printer from drop down box.