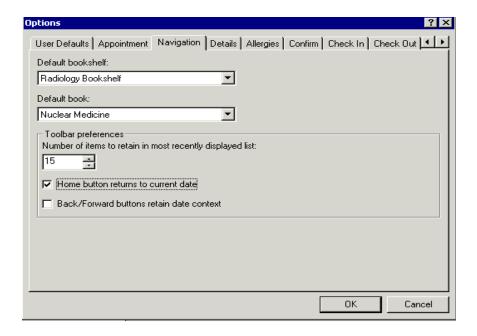

## **Navigation Tab**

- 1. **Default Bookshelf list -** Enter the name of the resource bookshelf to be displayed as your default bookshelf. There is a list available to assist you in selecting a predefined bookshelf.
- 2. **Default Book list -** Enter the name of the resource book to be displayed on the bookshelf as your default book. There is a list available to assist you in selecting a predefined book.
- 3. **Number of Items to Retain in Most ...spin box -** Select the number of items you want to be retained in the Back list.
- 4. **Back/Forward Buttons Retain Date Context option -** Select this option if you want the Back and Forward toolbar buttons to dates as you navigate with the calendar.
- 5. **Home Button Returns to Current Date option -** Select this option if you want the Home toolbar button to return you to the current date.