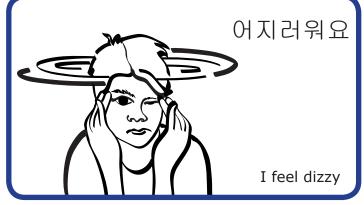

을 씻고 싶습니다.

> I would like to wash my hands



니다. I would like to brush my teeth





**Lamination Cleaning Instructions** 

Please wipe with a PHC approved cleaner after each resident/patient use.



How you want to be treated.

KOREAN

## 냉수 좀 주시겠어요?



KOREAN

May I have some cold water?



# 더운 물 좀 주 실래요?

May I have some warm water?

배가 고파요.



I am hungry





Can I have some pain medication?

저는 화장실을 사용해 야 합니다.





I need a bedpan / urinal





I would like to call my family

#### **RESIDENT/PATIENT COPY**

Images developed by UBC Media Group.

O Diversity Services.

Reorder this item from the Royal Printers website.

Form No. PHC-TCNF282D (Feb-08)



How you want to be treated.







좌변기를 사용하 고 싶어요

I want to use the commode chair





숨 쉬기가 어려워요

I am having trouble breathing





**Lamination Cleaning Instructions** 

Please wipe with a PHC approved cleaner after each resident/patient use.

















KOREAN

나는 고기를 먹지 않아요

I do not eat meat

### PATIENT COPY Form No. PHC-TCNF293D (Feb-08)

Images developed by UBC The Media Group
© Diversity Services.

Reorder this form from the Royal Printers website.

To develop additional materials, call Diversity Services @ 604-806-9312.



How you want to be treated.