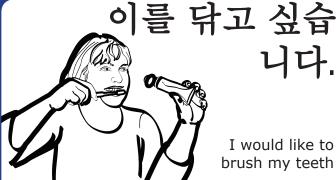

## 담요를 하나 더 주실래요?

Can I have an extra blanket?

KOREAN

너무 덥습니다.

I am too hot

손을 씻고 싶습니다.

> I would like to wash my hands

니다. I would like to brush my teeth