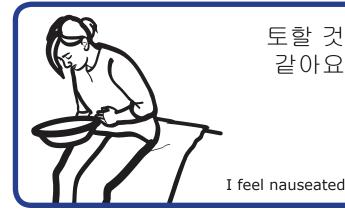

씻고 싶습니다.

> I would like to wash my hands



니다. I would like to brush my teeth





**Lamination Cleaning Instructions** 

Please wipe with a PHC approved cleaner after each resident/patient use.



How you want to be treated.

KOREAN

## 냉수 좀 주시겠어요?



KOREAN

May I have some cold water?



# 더운 물 좀 주 실래요?

May I have some warm water?

배가 고파요.



I am hungry





Can I have some pain medication?

저는 화장실을 사용해 야 합니다.





I need a bedpan / urinal





I would like to call my family

#### **RESIDENT/PATIENT COPY**

Images developed by UBC Media Group.

O Diversity Services.

Reorder this item from the Royal Printers website.

Form No. PHC-TCNF282D (Feb-08)



How you want to be treated.







좌변기를 사용하 고 싶어요

I want to use the commode chair





숨 쉬기가 어려워요

I am having trouble breathing





**Lamination Cleaning Instructions** 

Please wipe with a PHC approved cleaner after each resident/patient use.

















KOREAN

나는 고기를 먹지 않아요

I do not eat meat

### PATIENT COPY Form No. PHC-TCNF293D (Feb-08)

Images developed by UBC The Media Group
© Diversity Services.

Reorder this form from the Royal Printers website.

To develop additional materials, call Diversity Services @ 604-806-9312.



How you want to be treated.