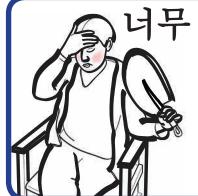

## 담요를 하나 더 주실래요?

Can I have an extra blanket?

KOREAN

너무 덥습니다.

I am too hot

손을 씻고 싶습니다.

> I would like to wash my hands

니다. I would like to brush my teeth