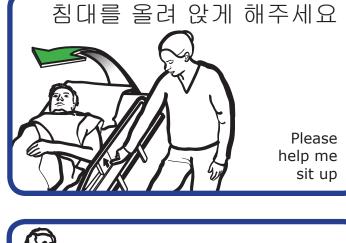

# 더운 물 좀 주 실래요?

May I have some warm water?

배가 고파요.

I am hungry

Can I have some pain medication?

저는 화장실을 사용해 야 합니다.

I need a bedpan / urinal

I would like to call my family