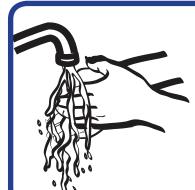

## 담요를 하나 더 주실래요?

Can I have an extra blanket?

KOREAN

너무 덥습니다.

I am too hot

손을 씻고 싶습니다.

> I would like to wash my hands

니다. I would like to brush my teeth