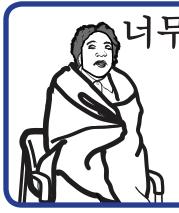

너무 춥습니다.

I am too cold

## 담요를 하나 더 주실래요?

Can I have an extra blanket?

KOREAN

너무 덥습니다.

I am too hot

손을 씻고 싶습니다.

> I would like to wash my hands

니다. I would like to brush my teeth