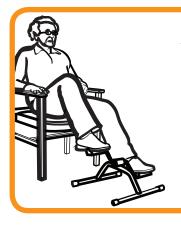

걷고 싶어요

We are going for a walk now

TV를 보고 싶어요

Do you want to watch television?

운동하고 싶어요

It is time for your exercises