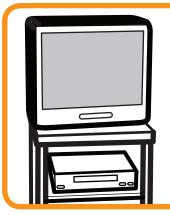

걷고 싶어요

We are going for a walk now

TV를 보고 싶어요

Do you want to watch television?

운동하고 싶어요

It is time for your exercises