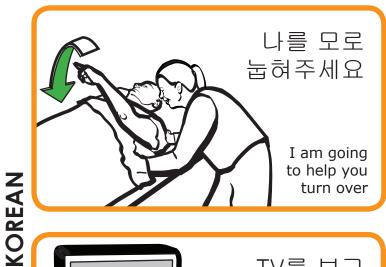

#### 추우세요?

Are you cold?

### 담요를 더 갖다 드릴까요?

Would you like an extra blanket?

KOREAN