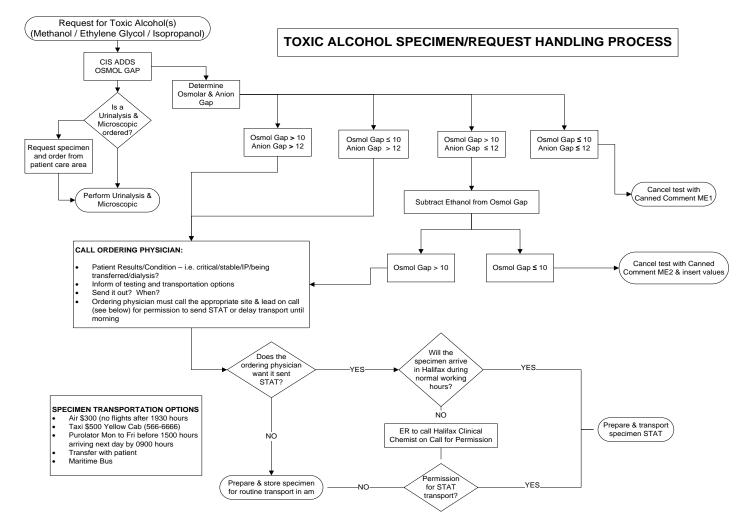

## **TOXIC ALCOHOL SPECIMEN REQUEST/HANDLING**

Purpose: Describe the decision-making process and specimen handling for toxic alcohol requests.

## **Related Documents:**

PRCURI150 Urinalysis Microscopic Procedure PRCURI140 Urinalysis Biochemical Procedure QECREF152 Toxic Alcohol Specimen Request & Handling Procedure QECREF120 Transport of Laboratory STAT Samples to Halifax Referral Labs